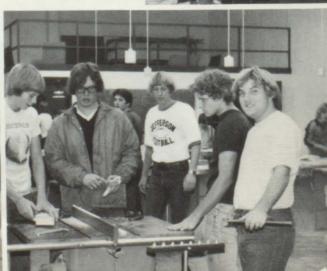

# SHOP-MUSIC COMPLEX OPENS

The fall of 1980 marked the opening of the new Shop-Music Complex south of the high school building. The Industrial Arts Department at Jefferson offers extensive experience in woodworking and mechanical drawing. Instructor is Mr. Becker.

Todd goes creative

"Here comes Mr. Becker Mike"