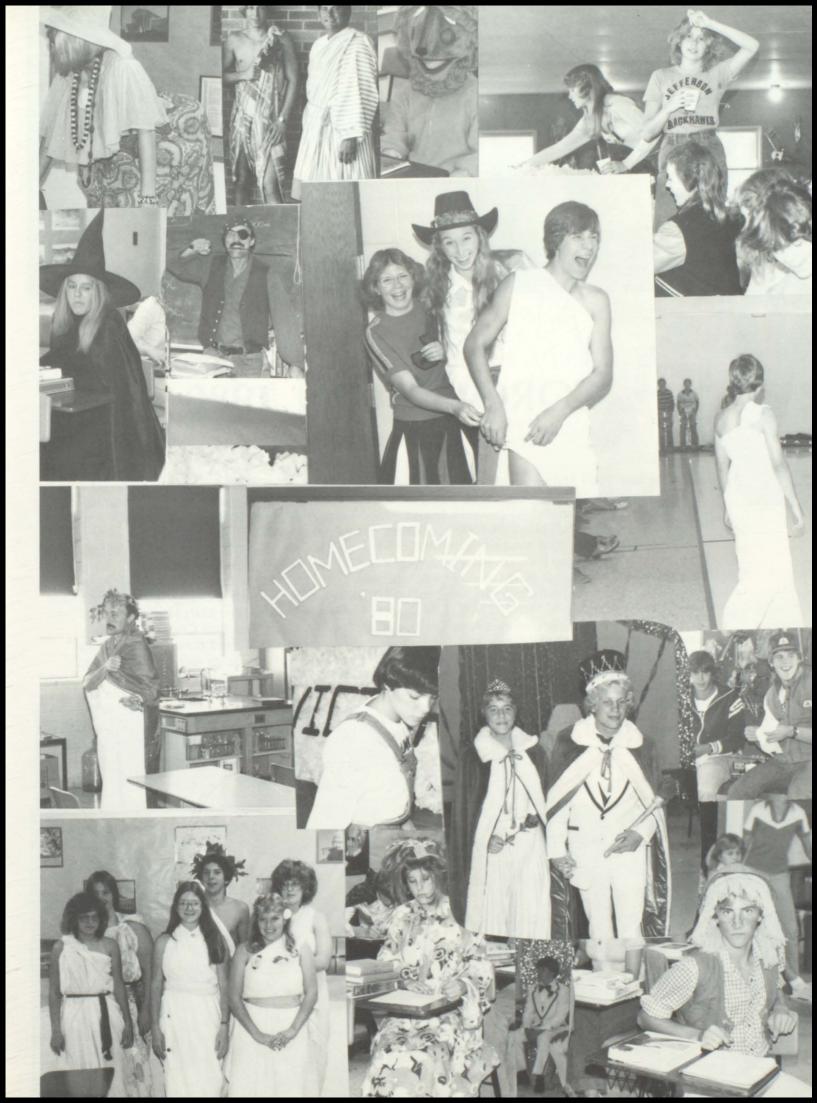

### **CORONATION 1980**

Homecoming 1980 started with the week of festivities such as Costume Day, Toga Day, Western Dress-up Day and Black and Orange Day. On Thursday, October 9, 1980, Coronation was held at 7:00 p.m. in the Jefferson H. S. Gym, following coronation there was a pep rally and the burning of the "J". This years Homecoming Royalty was; above left, Guy Faber, son of Mr. and Mrs. Doug Faber; Kim Keating, daughter of Mr. and Mrs. Jerry Keating; above right, Adam Ballinger, son of Mr. and Mrs. Richard Ballinger; Katie Dailey, daughter of Mr. and Mrs. Richard Dailey; bottom left, Scott Boese, son of Mr. and Mrs. James Boese; Laurie Ryan, daughter of Mrs. Charlotte Ryan; bottom right, Martin Hallwas, son of Mr. and Mrs. Dieter Hallwas; and Carla Kittler, daughter of Mr. and Mrs. Carl Kittler. The Ringbearers were Matt Hansen, son of Mr. and Mrs. Bernard Hansen and Alex Corio, daughter of Mr. and Mrs. Bob Corio. On Friday, all the classes worked on their floats in the morning, the parade was held downtown at 1:30 p.m. We played Niobrara, Nebraska and won 27-0. The winners of the floats were Juniors, first; Sophomores, second; Freshman, third; and Seniors, Fourth. This years window display was won by the Seniors. Following the Homecoming Game, a dance was held with "Flash Flood" provided by the JHS Student Council.