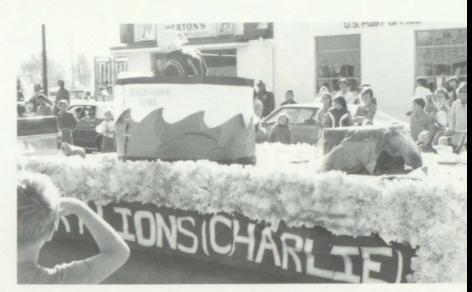

### **CORONATION 1980**

Homecoming 1980 started with the week of festivities such as Costume Day, Toga Day, Western Dress-up Day and Black and Orange Day. On Thursday, October 9, 1980, Coronation was held at 7:00 p.m. in the Jefferson H. S. Gym, following coronation there was a pep rally and the burning of the "J". This years Homecoming Royalty was; above left, Guy Faber, son of Mr. and Mrs. Doug Faber; Kim Keating, daughter of Mr. and Mrs. Jerry Keating; above right, Adam Ballinger, son of Mr. and Mrs. Richard Ballinger; Katie Dailey, daughter of Mr. and Mrs. Richard Dailey; bottom left, Scott Boese, son of Mr. and Mrs. James Boese; Laurie Ryan, daughter of Mrs. Charlotte Ryan; bottom right, Martin Hallwas, son of Mr. and Mrs. Dieter Hallwas; and Carla Kittler, daughter of Mr. and Mrs. Carl Kittler. The Ringbearers were Matt Hansen, son of Mr. and Mrs. Bernard Hansen and Alex Corio, daughter of Mr. and Mrs. Bob Corio. On Friday, all the classes worked on their floats in the morning, the parade was held downtown at 1:30 p.m. We played Niobrara, Nebraska and won 27-0. The winners of the floats were Juniors, first; Sophomores, second; Freshman, third; and Seniors, Fourth. This years window display was won by the Seniors. Following the Homecoming Game, a dance was held with "Flash Flood" provided by the JHS Student Council.