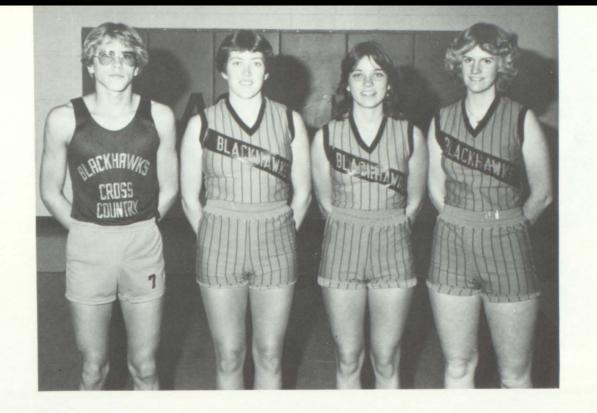

## JEFFERSON CROSS-COUNTRY

Front: Gregg Bosse, Tim Montagne. Back L to R: Anthony Hoffman, Bill Dailey, Joe Rarrat, Don Seid, Dale Neely, Mark Hegdahl, Danny Dennison.

Senior Runners L to R: Anthony Hoffman, Mary Dailey, Kathy Smith, KimKeating.