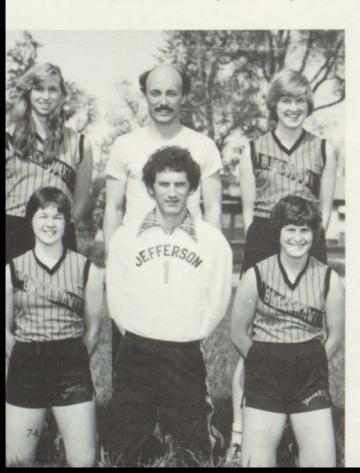

## JEFFERSON CROSS-COUNTRY

Front: Gregg Bosse, Tim Montagne. Back L to R: Anthony Hoffman, Bill Dailey, Joe Rarrat, Don Seid, Dale Neely, Mark Hegdahl, Danny Dennison.

Senior Runners L to R: Anthony Hoffman, Mary Dailey, Kathy Smith, KimKeating.