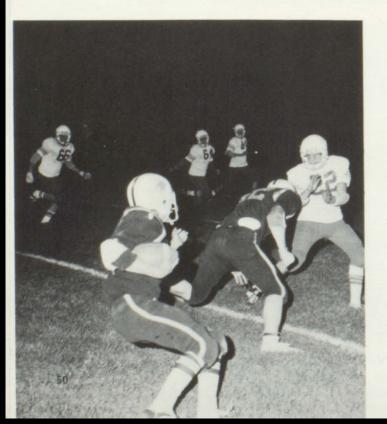

### FOOTBALL 1980

Coach Young, Scott Boese, Co-Captain, Coach Halverson, Adam Ballinger, Co-Captain, Coach Steffensmeier

Front L to R: Brett Cook, Doug Broveak, Adam Ballinger, Jeff LaCroix, Robert Logelin, Mike Swinger, Troy Irwin. Back: Scott Boese, Danny Libby, Brad Chicoine, Guy Faber, Trent Irwin, Roger Logelin.