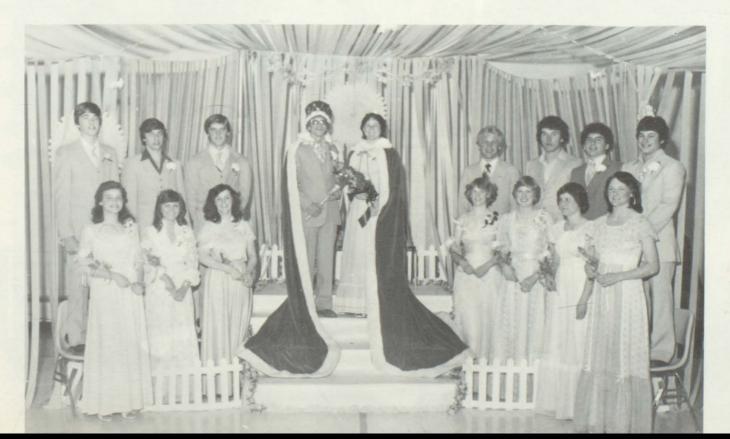

### **CORONATION 1980**

Homecoming 1980 started with the week of festivities such as Costume Day, Toga Day, Western Dress-up Day and Black and Orange Day. On Thursday, October 9, 1980, Coronation was held at 7:00 p.m. in the Jefferson H. S. Gym, following coronation there was a pep rally and the burning of the "J". This years Homecoming Royalty was; above left, Guy Faber, son of Mr. and Mrs. Doug Faber; Kim Keating, daughter of Mr. and Mrs. Jerry Keating; above right, Adam Ballinger, son of Mr. and Mrs. Richard Ballinger; Katie Dailey, daughter of Mr. and Mrs. Richard Dailey; bottom left, Scott Boese, son of Mr. and Mrs. James Boese; Laurie Ryan, daughter of Mrs. Charlotte Ryan; bottom right, Martin Hallwas, son of Mr. and Mrs. Dieter Hallwas; and Carla Kittler, daughter of Mr. and Mrs. Carl Kittler. The Ringbearers were Matt Hansen, son of Mr. and Mrs. Bernard Hansen and Alex Corio, daughter of Mr. and Mrs. Bob Corio. On Friday, all the classes worked on their floats in the morning, the parade was held downtown at 1:30 p.m. We played Niobrara, Nebraska and won 27-0. The winners of the floats were Juniors, first; Sophomores, second; Freshman, third; and Seniors, Fourth. This years window display was won by the Seniors. Following the Homecoming Game, a dance was held with "Flash Flood" provided by the JHS Student Council.