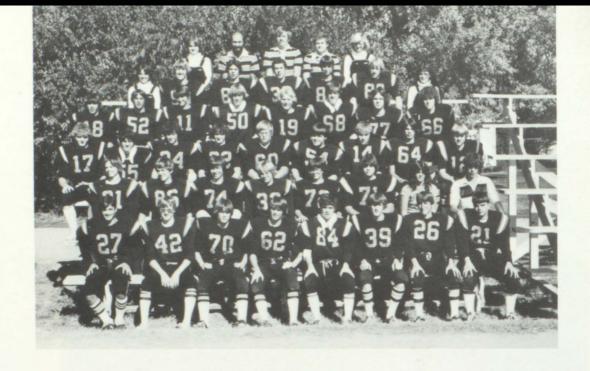

Tom Corio, Brad Gunderson, Butch Kiertzner, Scott Sexton, Mark Trudeau, Chris Gross, Barry Bradshaw, Mike Stokely 2nd Row Scott Waterman, Greg Bernard, Jerry Rasmussen, Tom Hoffman, Dan Dennison, Jeff Begnoche, Susie Macklen, Chris Mersch, Todd Feese, Pierre Bernard, Lance Comstock, Roger Logelin, Chuck Lingle, Vince Burnett, Bruce Crevier, Mike Macklen, Trent Irwin 3rd Row Brad Chicoine, Robert Logelin, Guy Faber, Doug Broveak, Scott Boese, Jeff LaCroix, Mike Swingen, Adam Ballinger 4th Row Kathy Smith, Tim Trudeau, Brett Cook, Troy Verdoorn, Danny Libby, Troy Irwin, Kathy Karpen 5th Row Janie Karpen, Coach Steffensmeier, Coach Halverson, Coach Young, Sally Gill

### FOOTBALL 1980

Coach Young, Scott Boese, Co-Captain, Coach Halverson, Adam Ballinger, Co-Captain, Coach Steffensmeier

Front L to R: Brett Cook, Doug Broveak, Adam Ballinger, Jeff LaCroix, Robert Logelin, Mike Swinger, Troy Irwin. Back: Scott Boese, Danny Libby, Brad Chicoine, Guy Faber, Trent Irwin, Roger Logelin.