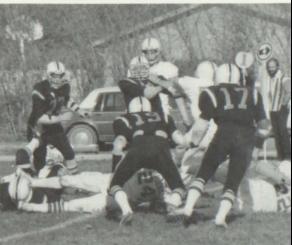

### FOOTBALL 1980

Coach Young, Scott Boese, Co-Captain, Coach Halverson, Adam Ballinger, Co-Captain, Coach Steffensmeier

Front L to R: Brett Cook, Doug Broveak, Adam Ballinger, Jeff LaCroix, Robert Logelin, Mike Swinger, Troy Irwin. Back: Scott Boese, Danny Libby, Brad Chicoine, Guy Faber, Trent Irwin, Roger Logelin.

### DEFENSE OFFENSE

Front L to R: Jeff LaCroix, Troy Irwin, Vince Burnett, Mike Swingen, Doug Broveak, Back: Tim Trudeau, Brad Chicoine, Brett Cook, Scott Boese, Todd Feese, Adam Ballinger.

Senior Players Standing; Brett Cook, Robert Logelin, Scott Boese, Guy Faber, Adam Ballinger. Front Row; Vince Burnett, Troy Verdoorn, Todd Feese