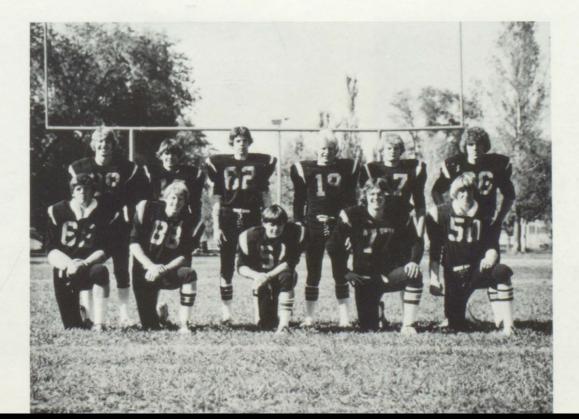

### DEFENSE OFFENSE

Front L to R: Jeff LaCroix, Troy Irwin, Vince Burnett, Mike Swingen, Doug Broveak, Back: Tim Trudeau, Brad Chicoine, Brett Cook, Scott Boese, Todd Feese, Adam Ballinger.

Senior Players Standing; Brett Cook, Robert Logelin, Scott Boese, Guy Faber, Adam Ballinger. Front Row; Vince Burnett, Troy Verdoorn, Todd Feese