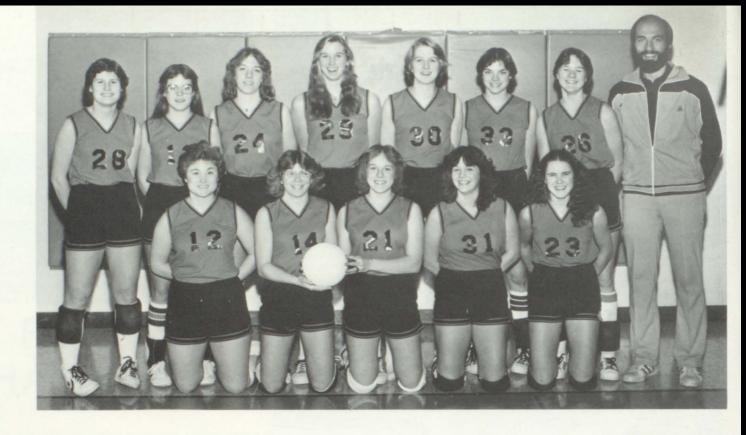

L to R 1st Row Carla Kittler, Ann Crevier, Laurie Ryan, Dianna Hoffman 2nd Row Theresa Bosse, Katie Dailey, Amy Allard, Lori Connors, Sharon Hanson, Coach Burkhart, Coach Tibbetts. 3rd Row Manager Janet Heck, Ellen Bernard, Jolie Corder, Mary Bernard, Manager Jeanie Wagner.