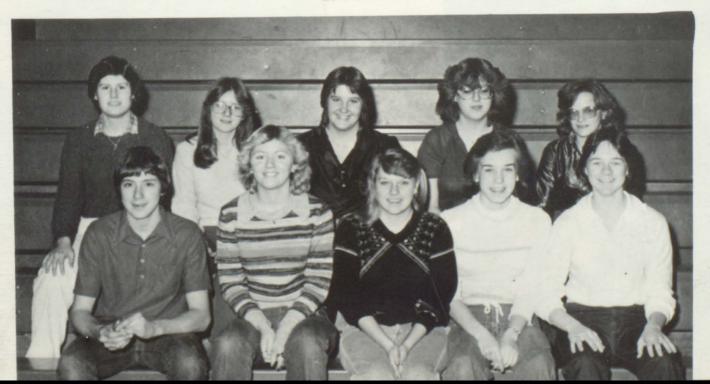

#### ANNUAL STAFF

Front L To R Steve Hoffman, Sally Gill, Karen Jensen, Brenda Fox, Katie Dailey. Back: Carla Kittler, Renee Smith, Fawn Miller, Judy Nyreen, Karin Lilly

Jefferson School District Board Members: Sitting; Arlene Nyreen, Mike Bartek, Dieter Hallwas, Marcus Bernard, Oliver Montagne. Standing; Richard Ballinger, Alfred La-Croix.