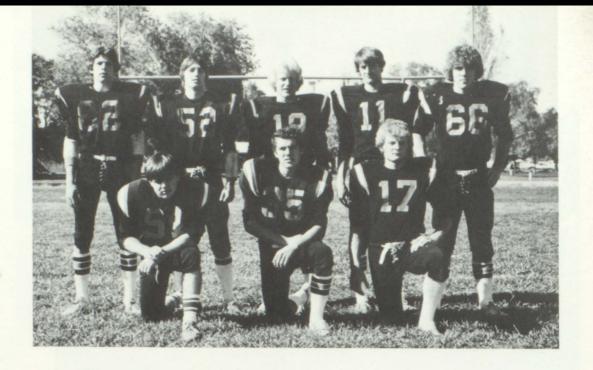

### DEFENSE OFFENSE

Front L to R: Jeff LaCroix, Troy Irwin, Vince Burnett, Mike Swingen, Doug Broveak, Back: Tim Trudeau, Brad Chicoine, Brett Cook, Scott Boese, Todd Feese, Adam Ballinger.

Senior Players Standing; Brett Cook, Robert Logelin, Scott Boese, Guy Faber, Adam Ballinger. Front Row; Vince Burnett, Troy Verdoorn, Todd Feese