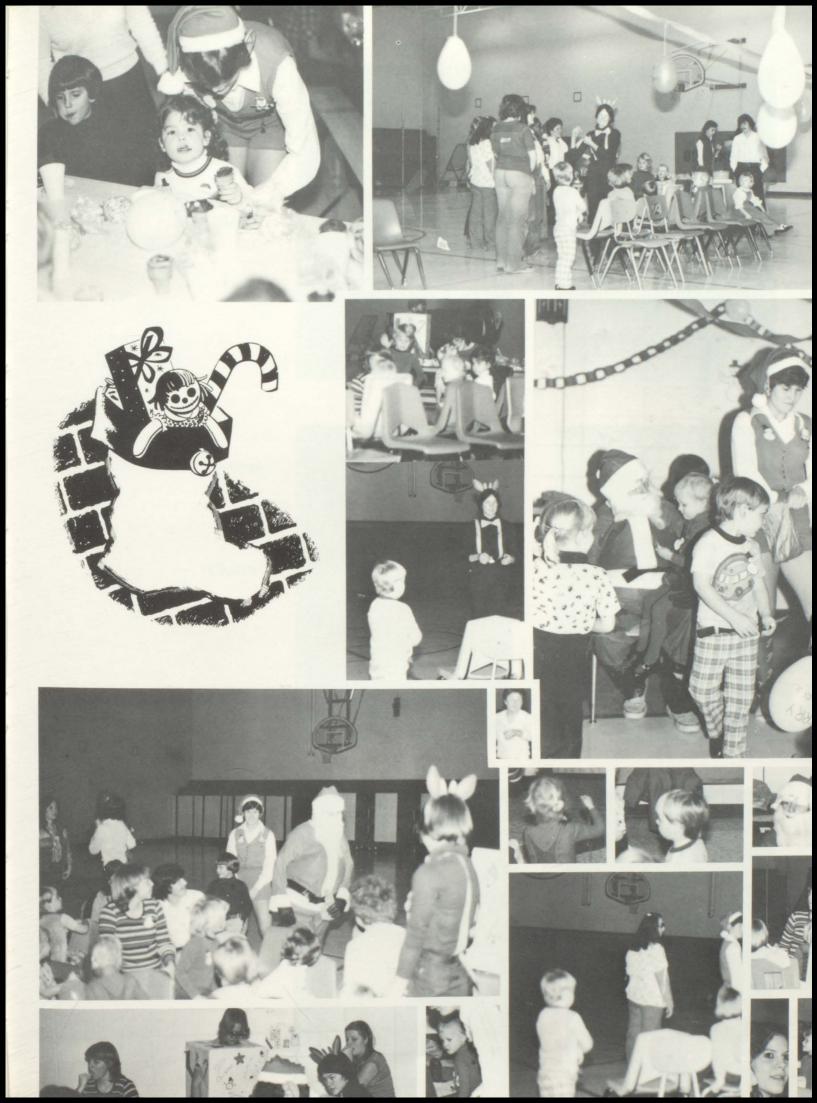

Mike Morgan

Don Owings

The Child development Class sponsored a Christmas Party for pre-school children. Steve Hoffman was "Santa", Carla Kittler was an "elf", and Katie Dailey, "reindeer". Lunch was made by the class taught by Miss Winter. All the kiddies enjoyed talking to Santa and told him what to bring them all for Christmas.