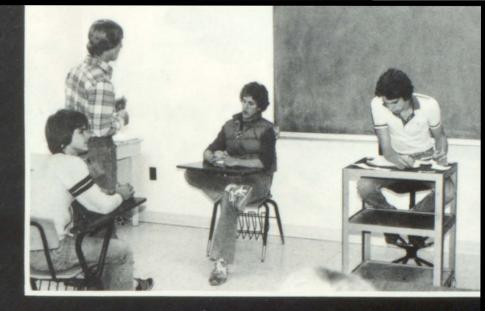

#### TRIAL BY JURY

The American History classes of Mr. Rohlfs tried their skills at trials after studying the constitution in the fall semester. "Judge" Cook presided over a "trial" where defendant Joe Rarrat is questioned by attorneys Tim Trudeau, Kelly Altimus and Butch Kirtzner, Trent Irwin was the bailiff. Jury members were Chris Pulscher, Debbie Peterson, Rodney Austin, George Thompson & Darwin Dunne.

The guilty verdict resulted in another trial to reverse the decision in favor of the defendant.

Denior Flass of Ann M. Crevier Robert Logelin Patty Ball Bos of Soma Brad Beavers Vincent L. Burnett We Source of Markey of Mar Oongrey trick 1 adam Sharon Hanson Bailey Sharon Hanson Bailey Sharon Hanson Bailey Sharon Hanson Walley Sharon Hanson Sharen Shar 20 Modernt Townson Mugner Vinda Portes Mary Bernard Donald Ouring Mattersocke Martin Hollwas Dlinn Evie Mattersocke Mary Dailey Leating Class Freeze Janet Leibisch Jane Hall war