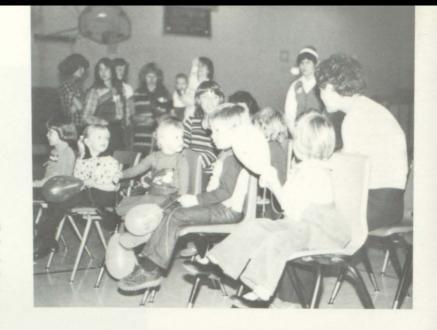

Mike Morgan

Don Owings

The Child development Class sponsored a Christmas Party for pre-school children. Steve Hoffman was "Santa", Carla Kittler was an "elf", and Katie Dailey, "reindeer". Lunch was made by the class taught by Miss Winter. All the kiddies enjoyed talking to Santa and told him what to bring them all for Christmas.