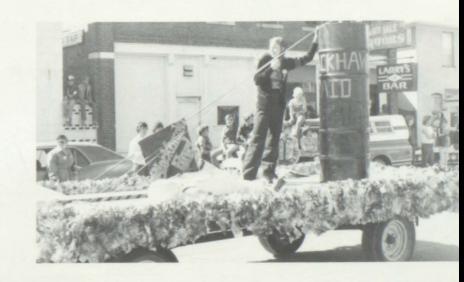

### **CORONATION 1980**

Homecoming 1980 started with the week of festivities such as Costume Day, Toga Day, Western Dress-up Day and Black and Orange Day. On Thursday, October 9, 1980, Coronation was held at 7:00 p.m. in the Jefferson H. S. Gym, following coronation there was a pep rally and the burning of the "J". This years Homecoming Royalty was; above left, Guy Faber, son of Mr. and Mrs. Doug Faber; Kim Keating, daughter of Mr. and Mrs. Jerry Keating; above right, Adam Ballinger, son of Mr. and Mrs. Richard Ballinger; Katie Dailey, daughter of Mr. and Mrs. Richard Dailey; bottom left, Scott Boese, son of Mr. and Mrs. James Boese; Laurie Ryan, daughter of Mrs. Charlotte Ryan; bottom right, Martin Hallwas, son of Mr. and Mrs. Dieter Hallwas; and Carla Kittler, daughter of Mr. and Mrs. Carl Kittler. The Ringbearers were Matt Hansen, son of Mr. and Mrs. Bernard Hansen and Alex Corio, daughter of Mr. and Mrs. Bob Corio. On Friday, all the classes worked on their floats in the morning, the parade was held downtown at 1:30 p.m. We played Niobrara, Nebraska and won 27-0. The winners of the floats were Juniors, first; Sophomores, second; Freshman, third; and Seniors, Fourth. This years window display was won by the Seniors. Following the Homecoming Game, a dance was held with "Flash Flood" provided by the JHS Student Council.