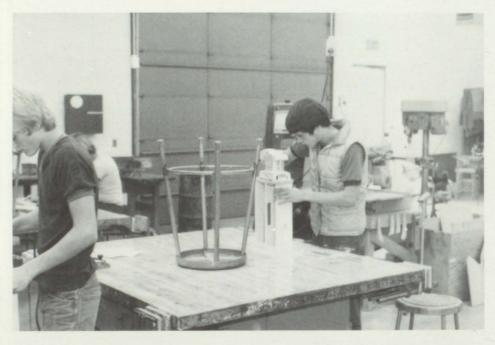

# SHOP-MUSIC COMPLEX OPENS

The fall of 1980 marked the opening of the new Shop-Music Complex south of the high school building. The Industrial Arts Department at Jefferson offers extensive experience in woodworking and mechanical drawing. Instructor is Mr. Becker.

Todd goes creative

"Here comes Mr. Becker Mike"