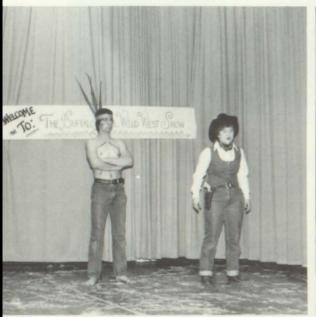

ughes.

## JEFFERSON GIRLS SQUAD

Senior Runners, front, Katie Dailey, Coach Tibbetts, Carla Kitler, Back, Jolie Corder, Coach Hughes, Mary Dailey. Mile relay: Carey Kitler, Jean Dailey, Katie Dailey, Joan Dailey.







Front, L to R, Anthony Hoffman, Brad Chicoine, 2nd row, Dan Dennison, Barry Bradshaw, Mike Gross, Mark Trudeau, Mike Stokely, Tim Montagne, 3rd row, Gregg Bosse, Bruce Crevier, Lance Comstock, Jerry Rasmussen, Brad Gunderson, Mark Hegdahl, Don Seid, Tim Trudeau, Roger Logelin, 4th row, Coach Becker, Dale Neely, Trent Irwin, Jeff LaCroix, Troy Irwin, Scott Boese, Rich Olsen, Bill Dailey, Coach Young.

## JHS BOYS TRACK

Sprinter: Front row, I to r, Roger Logelin, Anthony Hoffman, Brad Chicoine, Back row, Tim Trudeau, Trent Irwin, Rich Olsen, Bill Dailey, Troy Irwin.













## DRAMA





## "CHARLIE-GIRL TRACK STAR"











## THIS ONE'S FOR YOU





Freshmen Attendants: Greg Bernard, Michelle Fox; Sophomore: Jerry Rasmussen, Kelly Shank; Junior: Jeff LaCroix, Lisa Hegdahl; King Anthony Hoffman, Queen Katie Dailey, Senior Attendants Scott Boese, Kim Keating; Adam Ballinger, Mary Bernard; Martin Hallwas, Carla Kittler; 1980 King Todd Colt, Queen Sue Dailey.













AVENUE SE CAULLE DE GAULLE





\*\*\*





### **GRADUATION 1981**







Salutatorian Mary Dailey

Commencement Exercises were held May 16, 1981 for forty-seven Seniors from Jefferson High School at 7:30 p.m. Invocation was given by Laurie Ryan. Honor addresses were given by Martin Hallwas and Mary Bernard. Honor students were; Mary Bernard, Jolie Corder, Ann Crevier, Katie Dailey, M