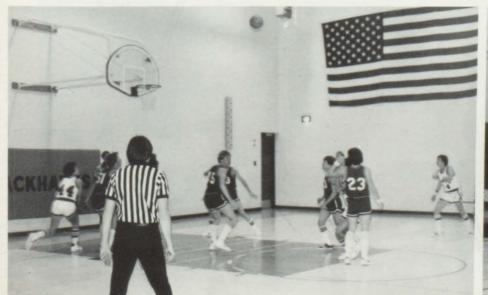

L to R 1st Row Carla Kittler, Ann Crevier, Laurie Ryan, Dianna Hoffman 2nd Row Theresa Bosse, Katie Dailey, Amy Allard, Lori Connors, Sharon Hanson, Coach Burkhart, Coach Tibbetts. 3rd Row Manager Janet Heck, Ellen Bernard, Jolie Corder, Mary Bernard, Manager Jeanie Wagner.

1st Row Lori Parent, Kim Trudeau, Barb Hemmingson, Janine Crevier, Dianna Hoffman. 2nd Row Jody Kougl, Lori Hoffman, Lisa Seid, Patty Huntsman, Theresa Bosse, Patty Stokely. 3rd Row Coach Burkhart, Michelle LaCroix, Michelle Fox, Jane Davidson, Betsy Ryan, Jean Dailey, Lori Connors, Joan Dailey