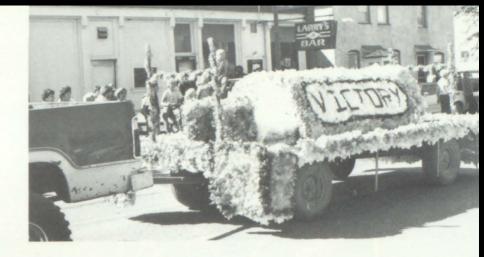

### **CORONATION 1980**

Homecoming 1980 started with the week of festivities such as Costume Day, Toga Day, Western Dress-up Day and Black and Orange Day. On Thursday, October 9, 1980, Coronation was held at 7:00 p.m. in the Jefferson H. S. Gym, following coronation there was a pep rally and the burning of the "J". This years Homecoming Royalty was; above left, Guy Faber, son of Mr. and Mrs. Doug Faber; Kim Keating, daughter of Mr. and Mrs. Jerry Keating; above right, Adam Ballinger, son of Mr. and Mrs. Richard Ballinger; Katie Dailey, daughter of Mr. and Mrs. Richard Dailey; bottom left, Scott Boese, son of Mr. and Mrs. James Boese; Laurie Ryan, daughter of Mrs. Charlotte Ryan; bottom right, Martin Hallwas, son of Mr. and Mrs. Dieter Hallwas; and Carla Kittler, daughter of Mr. and Mrs. Carl Kittler. The Ringbearers were Matt Hansen, son of Mr. and Mrs. Bernard Hansen and Alex Corio, daughter of Mr. and Mrs. Bob Corio. On Friday, all the classes worked on their floats in the morning, the parade was held downtown at 1:30 p.m. We played Niobrara, Nebraska and won 27-0. The winners of the floats were Juniors, first; Sophomores, second; Freshman, third; and Seniors, Fourth. This years window display was won by the Seniors. Following the Homecoming Game, a dance was held with "Flash Flood" provided by the JHS Student Council.