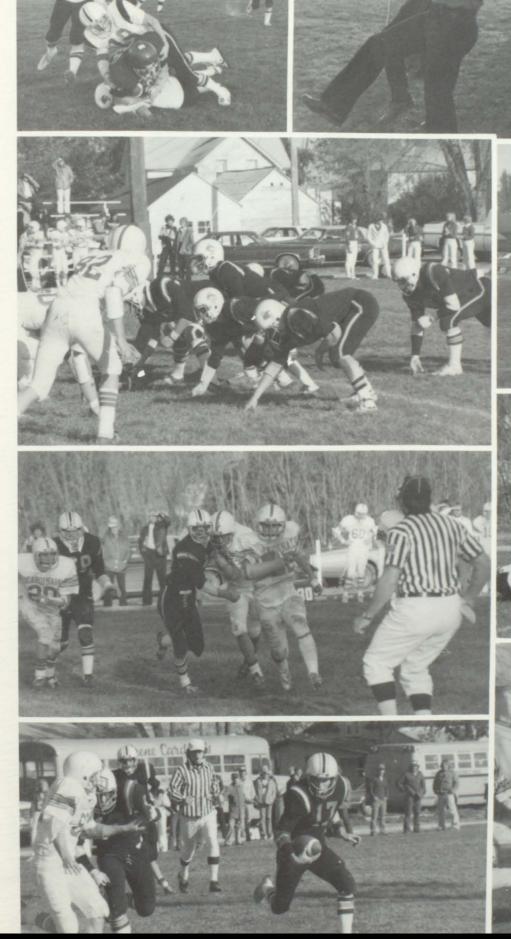

### FOOTBALL 1980

Coach Young, Scott Boese, Co-Captain, Coach Halverson, Adam Ballinger, Co-Captain, Coach Steffensmeier

Front L to R: Brett Cook, Doug Broveak, Adam Ballinger, Jeff LaCroix, Robert Logelin, Mike Swinger, Troy Irwin. Back: Scott Boese, Danny Libby, Brad Chicoine, Guy Faber, Trent Irwin, Roger Logelin.

### DEFENSE OFFENSE

Front L to R: Jeff LaCroix, Troy Irwin, Vince Burnett, Mike Swingen, Doug Broveak, Back: Tim Trudeau, Brad Chicoine, Brett Cook, Scott Boese, Todd Feese, Adam Ballinger.

Senior Players Standing; Brett Cook, Robert Logelin, Scott Boese, Guy Faber, Adam Ballinger. Front Row; Vince Burnett, Troy Verdoorn, Todd Feese