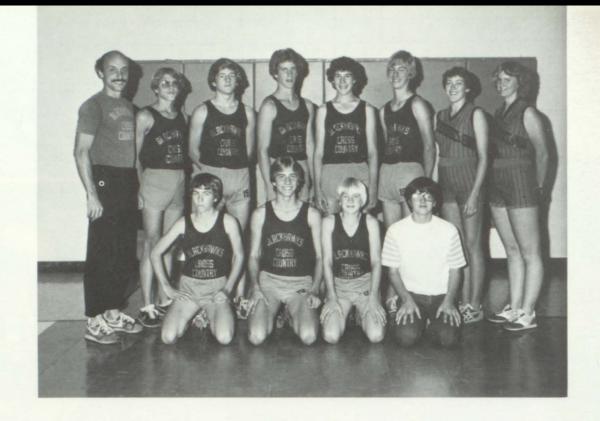

## JEFFERSON CROSS-COUNTRY

Front: Gregg Bosse, Tim Montagne. Back L to R: Anthony Hoffman, Bill Dailey, Joe Rarrat, Don Seid, Dale Neely, Mark Hegdahl, Danny Dennison.

Senior Runners L to R: Anthony Hoffman, Mary Dailey, Kathy Smith, KimKeating.