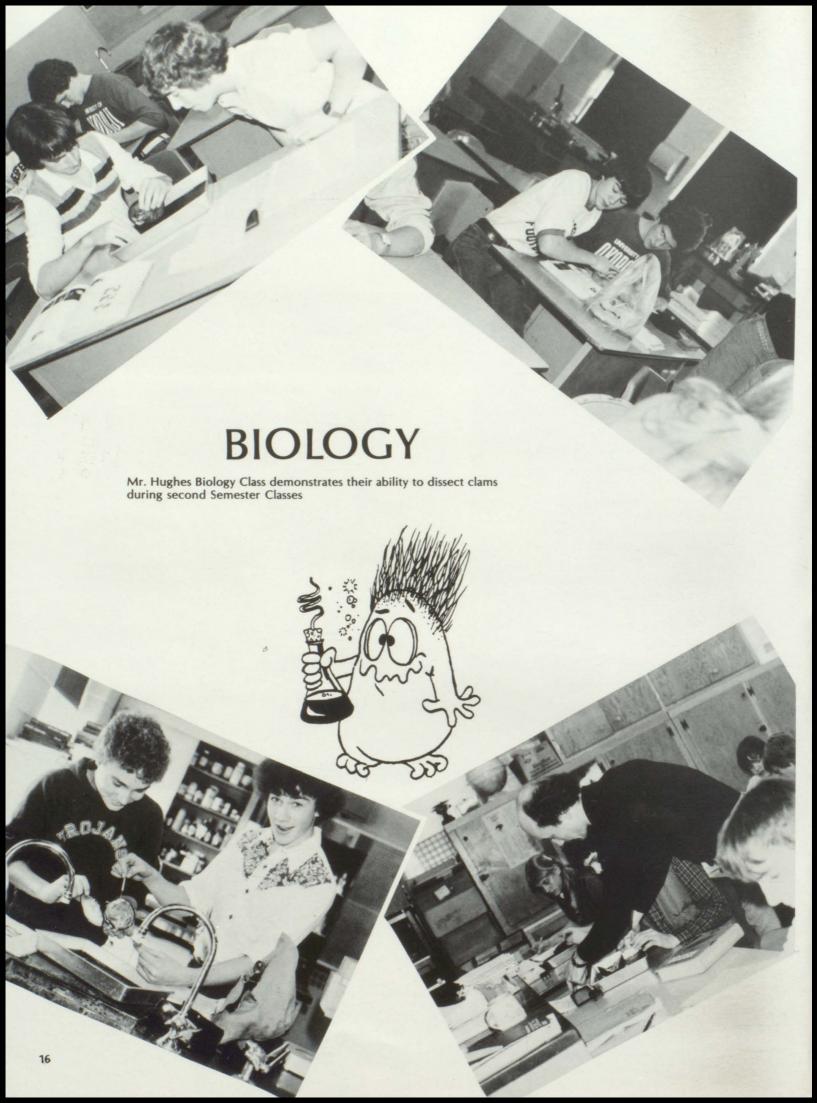

ew Shop-Music Complex south of the high school building. The Industrial Arts Department at Jefferson offers extensive experience in woodworking and mechanical drawing. Instructor is Mr. Becker.





Todd goes creative



"Here comes Mr. Becker Mike"

# PHYSICAL EDUCATION













#### TRIAL BY JURY



The American History classes of Mr. Rohlfs tried their skills at trials after studying the constitution in the fall semester. "Judge" Cook presided over a "trial" where defendant Joe Rarrat is questioned by attorneys Tim Trudeau, Kelly Altimus and Butch Kirtzner, Trent Irwin was the bailiff. Jury members were Chris Pulscher, Debbie Peterson, Rodney Austin, George Thompson & Darwin Dunne.

The guilty verdict resulted in another trial to reverse the decision in favor of the defendant.







Denior Flass of Ann M. Crevier Robert Logelin Patty Ball Bos of Soma Brad Beavers Vincent L. Burnett We Source of Markey of Mar Oongrey trick 1 adam Sharon Hanson Bailey Sharon Hanson Bailey Sharon Hanson Bailey Sharon Hanson Walley Sharon Hanson Sharen Shar 20 Modernt Townson Mugner Vinda Portes Mary Bernard Donald Ouring Mattersocke Martin Hollwas Dlinn Evie Mattersocke Mary Dailey Leating Class Freeze Janet Leibisch Jane Hall war





Patty Ball





Adam Ballinger

**Brad Beavers** 





Mary Bernard

Scott Boese

Vince Burnett

Terri Church Kulby





Brett Cook

Jolie Corder





Ann Crevier

Katie Dailey





Education is more than learning, it is a way of life. The educated person is better equipped to take his place in community life because he can advance further in his chosen