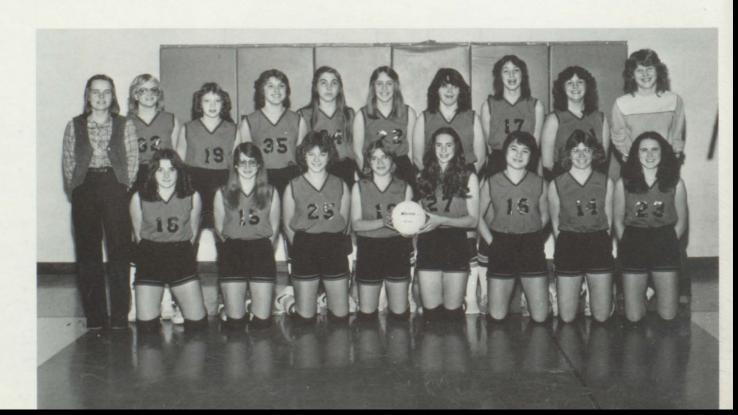

1st Row Lori Parent, Kim Trudeau, Barb Hemmingson, Janine Crevier, Dianna Hoffman. 2nd Row Jody Kougl, Lori Hoffman, Lisa Seid, Patty Huntsman, Theresa Bosse, Patty Stokely. 3rd Row Coach Burkhart, Michelle LaCroix, Michelle Fox, Jane Davidson, Betsy Ryan, Jean Dailey, Lori Connors, Joan Dailey