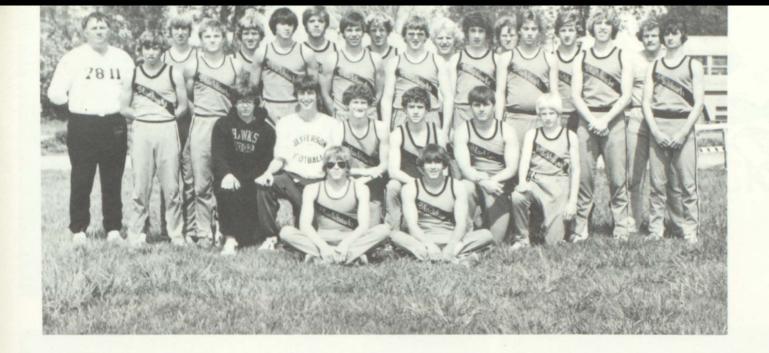

Tom Corio, Brad Gunderson, Butch Kiertzner, Scott Sexton, Mark Trudeau, Chris Gross, Barry Bradshaw, Mike Stokely 2nd Row Scott Waterman, Greg Bernard, Jerry Rasmussen, Tom Hoffman, Dan Dennison, Jeff Begnoche, Susie Macklen, Chris Mersch, Todd Feese, Pierre Bernard, Lance Comstock, Roger Logelin, Chuck Lingle, Vince Burnett, Bruce Crevier, Mike Macklen, Trent Irwin 3rd Row Brad Chicoine, Robert Logelin, Guy Faber, Doug Broveak, Scott Boese, Jeff LaCroix, Mike Swingen, Adam Ballinger 4th Row Kathy Smith, Tim Trudeau, Brett Cook, Troy Verdoorn, Danny Libby, Troy Irwin, Kathy Karpen 5th Row Janie Karpen, Coach Steffensmeier, Coach Halverson, Coach Young, Sally Gill