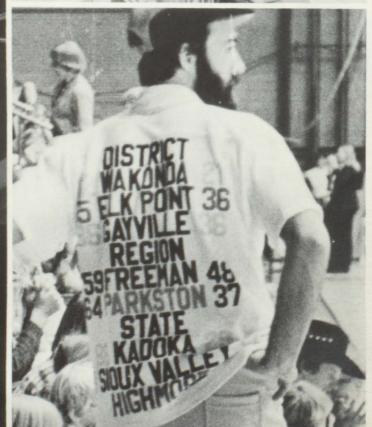

### **CORONATION 1980**

Homecoming 1980 started with the week of festivities such as Costume Day, Toga Day, Western Dress-up Day and Black and Orange Day. On Thursday, October 9, 1980, Coronation was held at 7:00 p.m. in the Jefferson H. S. Gym, following coronation there was a pep rally and the burning of the "J". This years Homecoming Royalty was; above left, Guy Faber, son of Mr. and Mrs. Doug Faber; Kim Keating, daughter of Mr. and Mrs. Jerry Keating; above right, Adam Ballinger, son of Mr. and Mrs. Richard Ballinger; Katie Dailey, daughter of Mr. and Mrs. Richard Dailey; bottom left, Scott Boese, son of Mr. and Mrs. James Boese; Laurie Ryan, daughter of Mrs. Charlotte Ryan; bottom right, Martin Hallwas, son of Mr. and Mrs. Dieter Hallwas; and Carla Kittler, daughter of Mr. and Mrs. Carl Kittler. The Ringbearers were Matt Hansen, son of Mr. and Mrs. Bernard Hansen and Alex Corio, daughter of Mr. and Mrs. Bob Corio. On Friday, all the classes worked on their floats in the morning, the parade was held downtown at 1:30 p.m. We played Niobrara, Nebraska and won 27-0. The winners of the floats were Juniors, first; Sophomores, second; Freshman, third; and Seniors, Fourth. This years window display was won by the Seniors. Following the Homecoming Game, a dance was held with "Flash Flood" provided by the JHS Student Council.

# KING SCOTT - QUEEN LAURIE

Second Place: Sophomores

Third Place: Freshmen

Fourth Place: Seniors

Front Row L to R: Gregg Bosse, Don Seid, Tim Montagne, Danny Dennison, Back, Coach Hughes, Anthony Hoffman, Bill Dailey, Joe Rarrat, Mark Hegdahl, Dale Neely, Mary Dailey, Kim Keating.