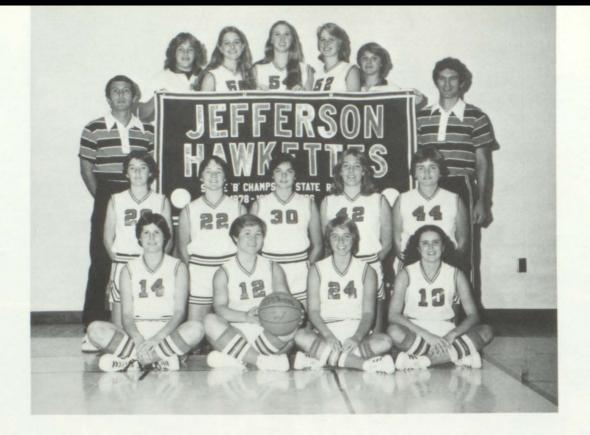

L to R 1st Row Carla Kittler, Ann Crevier, Laurie Ryan, Dianna Hoffman 2nd Row Theresa Bosse, Katie Dailey, Amy Allard, Lori Connors, Sharon Hanson, Coach Burkhart, Coach Tibbetts. 3rd Row Manager Janet Heck, Ellen Bernard, Jolie Corder, Mary Bernard, Manager Jeanie Wagner.