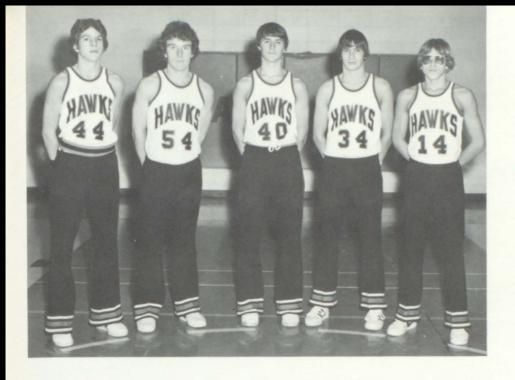

# KING SCOTT - QUEEN LAURIE

Second Place: Sophomores

Third Place: Freshmen

Fourth Place: Seniors

Front Row L to R: Gregg Bosse, Don Seid, Tim Montagne, Danny Dennison, Back, Coach Hughes, Anthony Hoffman, Bill Dailey, Joe Rarrat, Mark Hegdahl, Dale Neely, Mary Dailey, Kim Keating.