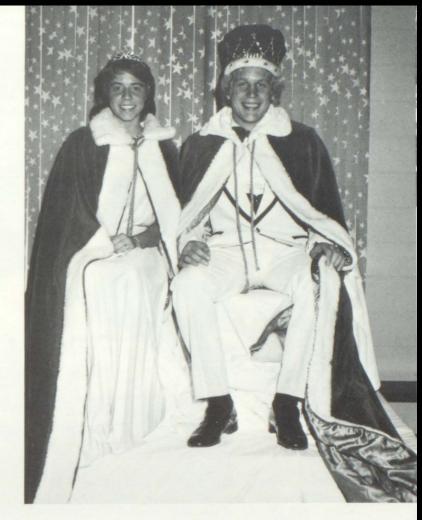

### **CORONATION 1980**

Homecoming 1980 started with the week of festivities such as Costume Day, Toga Day, Western Dress-up Day and Black and Orange Day. On Thursday, October 9, 1980, Coronation was held at 7:00 p.m. in the Jefferson H. S. Gym, following coronation there was a pep rally and the burning of the "J". This years Homecoming Royalty was; above left, Guy Faber, son of Mr. and Mrs. Doug Faber; Kim Keating, daughter of Mr. and Mrs. Jerry Keating; above right, Adam Ballinger, son of Mr. and Mrs. Richard Ballinger; Katie Dailey, daughter of Mr. and Mrs. Richard Dailey; bottom left, Scott Boese, son of Mr. and Mrs. James Boese; Laurie Ryan, daughter of Mrs. Charlotte Ryan; bottom right, Martin Hallwas, son of Mr. and Mrs. Dieter Hallwas; and Carla Kittler, daughter of Mr. and Mrs. Carl Kittler. The Ringbearers were Matt Hansen, son of Mr. and Mrs. Bernard Hansen and Alex Corio, daughter of Mr. and Mrs. Bob Corio. On Friday, all the classes worked on their floats in the morning, the parade was held downtown at 1:30 p.m. We played Niobrara, Nebraska and won 27-0. The winners of the floats were Juniors, first; Sophomores, second; Freshman, third; and Seniors, Fourth. This years window display was won by the Seniors. Following the Homecoming Game, a dance was held with "Flash Flood" provided by the JHS Student Council.

# KING SCOTT - QUEEN LAURIE

Second Place: Sophomores

Third Place: Freshmen

Fourth Place: Seniors

Front Row L to R: Gregg Bosse, Don Seid, Tim Montagne, Danny Dennison, Back, Coach Hughes, Anthony Hoffman, Bill Dailey, Joe Rarrat, Mark Hegdahl, Dale Neely, Mary Dailey, Kim Keating.