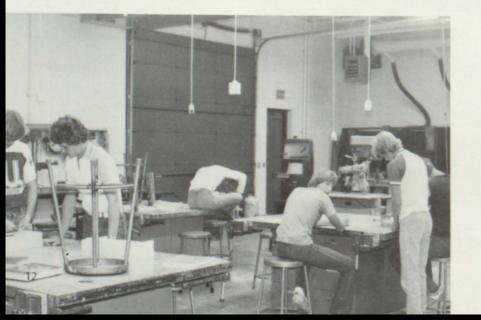

# SHOP-MUSIC COMPLEX OPENS

The fall of 1980 marked the opening of the new Shop-Music Complex south of the high school building. The Industrial Arts Department at Jefferson offers extensive experience in woodworking and mechanical drawing. Instructor is Mr. Becker.

Todd goes creative

"Here comes Mr. Becker Mike"