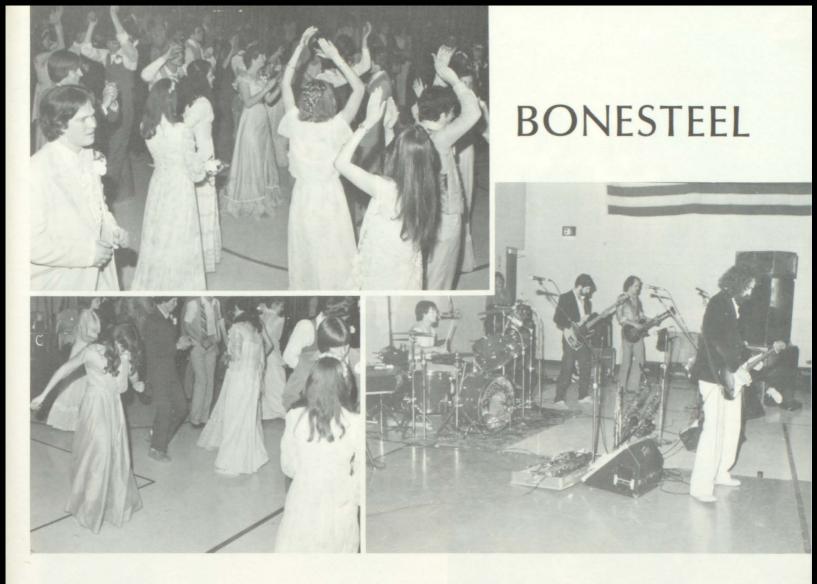

### **CORONATION 1980**

Homecoming 1980 started with the week of festivities such as Costume Day, Toga Day, Western Dress-up Day and Black and Orange Day. On Thursday, October 9, 1980, Coronation was held at 7:00 p.m. in the Jefferson H. S. Gym, following coronation there was a pep rally and the burning of the "J". This years Homecoming Royalty was; above left, Guy Faber, son of Mr. and Mrs. Doug Faber; Kim Keating, daughter of Mr. and Mrs. Jerry Keating; above right, Adam Ballinger, son of Mr. and Mrs. Richard Ballinger; Katie Dailey, daughter of Mr. and Mrs. Richard Dailey; bottom left, Scott Boese, son of Mr. and Mrs. James Boese; Laurie Ryan, daughter of Mrs. Charlotte Ryan; bottom right, Martin Hallwas, son of Mr. and Mrs. Dieter Hallwas; and Carla Kittler, daughter of Mr. and Mrs. Carl Kittler. The Ringbearers were Matt Hansen, son of Mr. and Mrs. Bernard Hansen and Alex Corio, daughter of Mr. and Mrs. Bob Corio. On Friday, all the classes worked on their floats in the morning, the parade was held downtown at 1:30 p.m. We played Niobrara, Nebraska and won 27-0. The winners of the floats were Juniors, first; Sophomores, second; Freshman, third; and Seniors, Fourth. This years window display was won by the Seniors. Following the Homecoming Game, a dance was held with "Flash Flood" provided by the JHS Student Council.