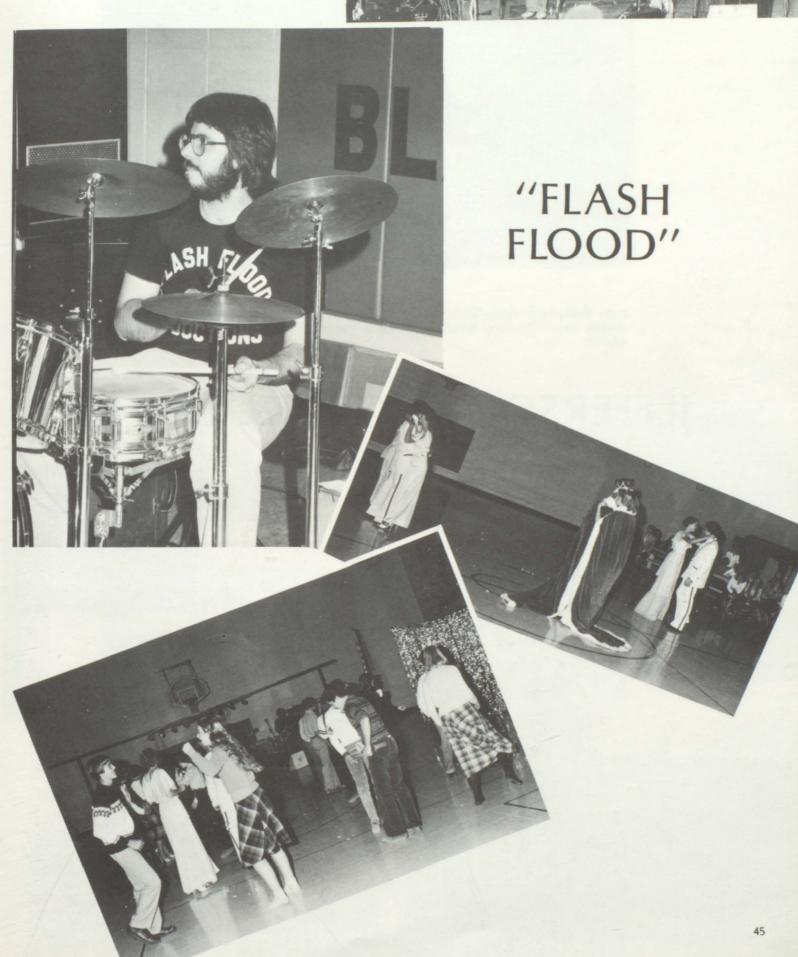

### **CORONATION 1980**

Homecoming 1980 started with the week of festivities such as Costume Day, Toga Day, Western Dress-up Day and Black and Orange Day. On Thursday, October 9, 1980, Coronation was held at 7:00 p.m. in the Jefferson H. S. Gym, following coronation there was a pep rally and the burning of the "J". This years Homecoming Royalty was; above left, Guy Faber, son of Mr. and Mrs. Doug Faber; Kim Keating, daughter of Mr. and Mrs. Jerry Keating; above right, Adam Ballinger, son of Mr. and Mrs. Richard Ballinger; Katie Dailey, daughter of Mr. and Mrs. Richard Dailey; bottom left, Scott Boese, son of Mr. and Mrs. James Boese; Laurie Ryan, daughter of Mrs. Charlotte Ryan; bottom right, Martin Hallwas, son of Mr. and Mrs. Dieter Hallwas; and Carla Kittler, daughter of Mr. and Mrs. Carl Kittler. The Ringbearers were Matt Hansen, son of Mr. and Mrs. Bernard Hansen and Alex Corio, daughter of Mr. and Mrs. Bob Corio. On Friday, all the classes worked on their floats in the morning, the parade was held downtown at 1:30 p.m. We played Niobrara, Nebraska and won 27-0. The winners of the floats were Juniors, first; Sophomores, second; Freshman, third; and Seniors, Fourth. This years window display was won by the Seniors. Following the Homecoming Game, a dance was held with "Flash Flood" provided by the JHS Student Council.