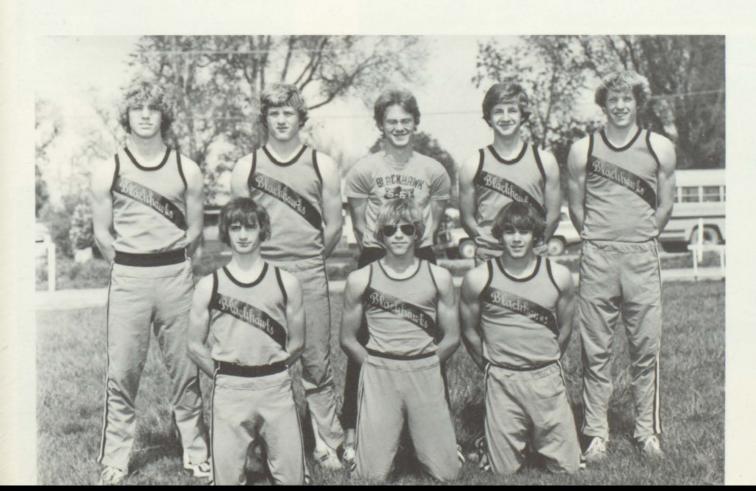

## JEFFERSON CROSS-COUNTRY

Front: Gregg Bosse, Tim Montagne. Back L to R: Anthony Hoffman, Bill Dailey, Joe Rarrat, Don Seid, Dale Neely, Mark Hegdahl, Danny Dennison.

Senior Runners L to R: Anthony Hoffman, Mary Dailey, Kathy Smith, KimKeating.