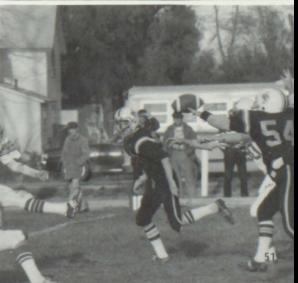

### FOOTBALL 1980

Coach Young, Scott Boese, Co-Captain, Coach Halverson, Adam Ballinger, Co-Captain, Coach Steffensmeier

Front L to R: Brett Cook, Doug Broveak, Adam Ballinger, Jeff LaCroix, Robert Logelin, Mike Swinger, Troy Irwin. Back: Scott Boese, Danny Libby, Brad Chicoine, Guy Faber, Trent Irwin, Roger Logelin.

### DEFENSE OFFENSE

Front L to R: Jeff LaCroix, Troy Irwin, Vince Burnett, Mike Swingen, Doug Broveak, Back: Tim Trudeau, Brad Chicoine, Brett Cook, Scott Boese, Todd Feese, Adam Ballinger.

Senior Players Standing; Brett Cook, Robert Logelin, Scott Boese, Guy Faber, Adam Ballinger. Front Row; Vince Burnett, Troy Verdoorn, Todd Feese