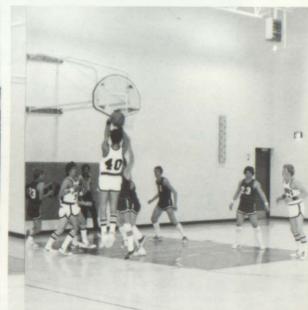

L to R 1st Row Carla Kittler, Ann Crevier, Laurie Ryan, Dianna Hoffman 2nd Row Theresa Bosse, Katie Dailey, Amy Allard, Lori Connors, Sharon Hanson, Coach Burkhart, Coach Tibbetts. 3rd Row Manager Janet Heck, Ellen Bernard, Jolie Corder, Mary Bernard, Manager Jeanie Wagner.

1st Row Lori Parent, Kim Trudeau, Barb Hemmingson, Janine Crevier, Dianna Hoffman. 2nd Row Jody Kougl, Lori Hoffman, Lisa Seid, Patty Huntsman, Theresa Bosse, Patty Stokely. 3rd Row Coach Burkhart, Michelle LaCroix, Michelle Fox, Jane Davidson, Betsy Ryan, Jean Dailey, Lori Connors, Joan Dailey