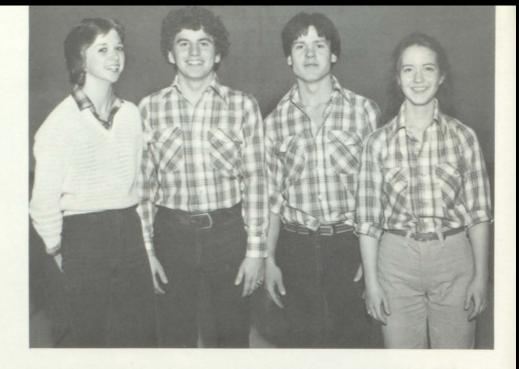

### **CORONATION 1980**

Homecoming 1980 started with the week of festivities such as Costume Day, Toga Day, Western Dress-up Day and Black and Orange Day. On Thursday, October 9, 1980, Coronation was held at 7:00 p.m. in the Jefferson H. S. Gym, following coronation there was a pep rally and the burning of the "J". This years Homecoming Royalty was; above left, Guy Faber, son of Mr. and Mrs. Doug Faber; Kim Keating, daughter of Mr. and Mrs. Jerry Keating; above right, Adam Ballinger, son of Mr. and Mrs. Richard Ballinger; Katie Dailey, daughter of Mr. and Mrs. Richard Dailey; bottom left, Scott Boese, son of Mr. and Mrs. James Boese; Laurie Ryan, daughter of Mrs. Charlotte Ryan; bottom right, Martin Hallwas, son of Mr. and Mrs. Dieter Hallwas; and Carla Kittler, daughter of Mr. and Mrs. Carl Kittler. The Ringbearers were Matt Hansen, son of Mr. and Mrs. Bernard Hansen and Alex Corio, daughter of Mr. and Mrs. Bob Corio. On Friday, all the classes worked on their floats in the morning, the parade was held downtown at 1:30 p.m. We played Niobrara, Nebraska and won 27-0. The winners of the floats were Juniors, first; Sophomores, second; Freshman, third; and Seniors, Fourth. This years window display was won by the Seniors. Following the Homecoming Game, a dance was held with "Flash Flood" provided by the JHS Student Council.