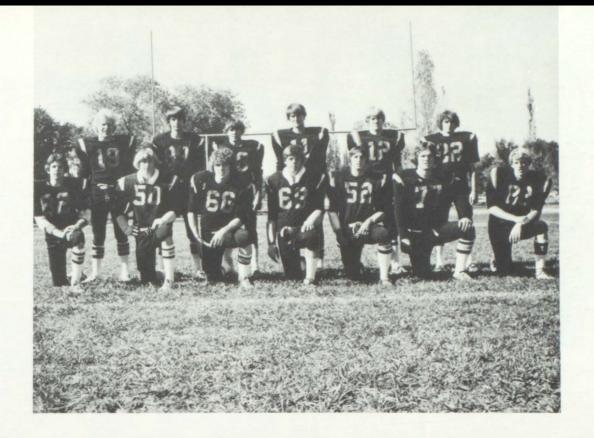

### FOOTBALL 1980

Coach Young, Scott Boese, Co-Captain, Coach Halverson, Adam Ballinger, Co-Captain, Coach Steffensmeier

Front L to R: Brett Cook, Doug Broveak, Adam Ballinger, Jeff LaCroix, Robert Logelin, Mike Swinger, Troy Irwin. Back: Scott Boese, Danny Libby, Brad Chicoine, Guy Faber, Trent Irwin, Roger Logelin.

### DEFENSE OFFENSE

Front L to R: Jeff LaCroix, Troy Irwin, Vince Burnett, Mike Swingen, Doug Broveak, Back: Tim Trudeau, Brad Chicoine, Brett Cook, Scott Boese, Todd Feese, Adam Ballinger.

Senior Players Standing; Brett Cook, Robert Logelin, Scott Boese, Guy Faber, Adam Ballinger. Front Row; Vince Burnett, Troy Verdoorn, Todd Feese