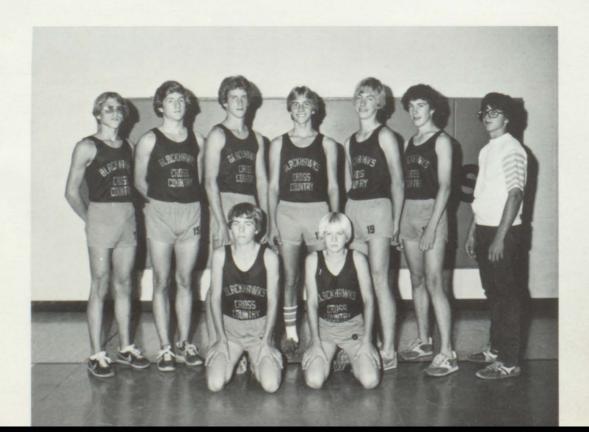

## JEFFERSON CROSS-COUNTRY

Front: Gregg Bosse, Tim Montagne. Back L to R: Anthony Hoffman, Bill Dailey, Joe Rarrat, Don Seid, Dale Neely, Mark Hegdahl, Danny Dennison.

Senior Runners L to R: Anthony Hoffman, Mary Dailey, Kathy Smith, KimKeating.