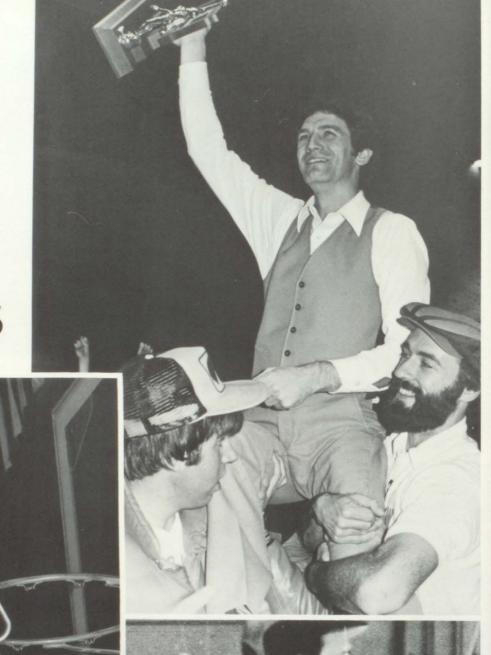

### **CORONATION 1980**

Homecoming 1980 started with the week of festivities such as Costume Day, Toga Day, Western Dress-up Day and Black and Orange Day. On Thursday, October 9, 1980, Coronation was held at 7:00 p.m. in the Jefferson H. S. Gym, following coronation there was a pep rally and the burning of the "J". This years Homecoming Royalty was; above left, Guy Faber, son of Mr. and Mrs. Doug Faber; Kim Keating, daughter of Mr. and Mrs. Jerry Keating; above right, Adam Ballinger, son of Mr. and Mrs. Richard Ballinger; Katie Dailey, daughter of Mr. and Mrs. Richard Dailey; bottom left, Scott Boese, son of Mr. and Mrs. James Boese; Laurie Ryan, daughter of Mrs. Charlotte Ryan; bottom right, Martin Hallwas, son of Mr. and Mrs. Dieter Hallwas; and Carla Kittler, daughter of Mr. and Mrs. Carl Kittler. The Ringbearers were Matt Hansen, son of Mr. and Mrs. Bernard Hansen and Alex Corio, daughter of Mr. and Mrs. Bob Corio. On Friday, all the classes worked on their floats in the morning, the parade was held downtown at 1:30 p.m. We played Niobrara, Nebraska and won 27-0. The winners of the floats were Juniors, first; Sophomores, second; Freshman, third; and Seniors, Fourth. This years window display was won by the Seniors. Following the Homecoming Game, a dance was held with "Flash Flood" provided by the JHS Student Council.

# KING SCOTT - QUEEN LAURIE

Second Place: Sophomores

Third Place: Freshmen

Fourth Place: Seniors

Front Row L to R: Gregg Bosse, Don Seid, Tim Montagne, Danny Dennison, Back, Coach Hughes, Anthony Hoffman, Bill Dailey, Joe Rarrat, Mark Hegdahl, Dale Neely, Mary Dailey, Kim Keating.