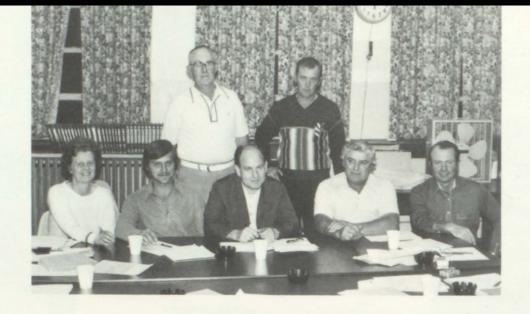

#### ANNUAL STAFF

Front L To R Steve Hoffman, Sally Gill, Karen Jensen, Brenda Fox, Katie Dailey. Back: Carla Kittler, Renee Smith, Fawn Miller, Judy Nyreen, Karin Lilly

Jefferson School District Board Members: Sitting; Arlene Nyreen, Mike Bartek, Dieter Hallwas, Marcus Bernard, Oliver Montagne. Standing; Richard Ballinger, Alfred La-Croix.