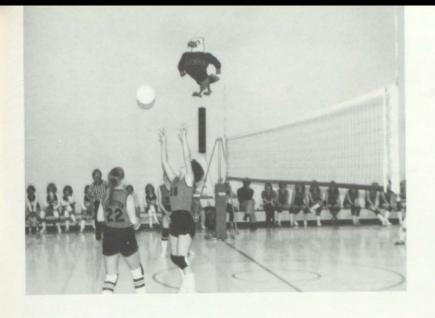

1st Row Lori Parent, Kim Trudeau, Barb Hemmingson, Janine Crevier, Dianna Hoffman. 2nd Row Jody Kougl, Lori Hoffman, Lisa Seid, Patty Huntsman, Theresa Bosse, Patty Stokely. 3rd Row Coach Burkhart, Michelle LaCroix, Michelle Fox, Jane Davidson, Betsy Ryan, Jean Dailey, Lori Connors, Joan Dailey