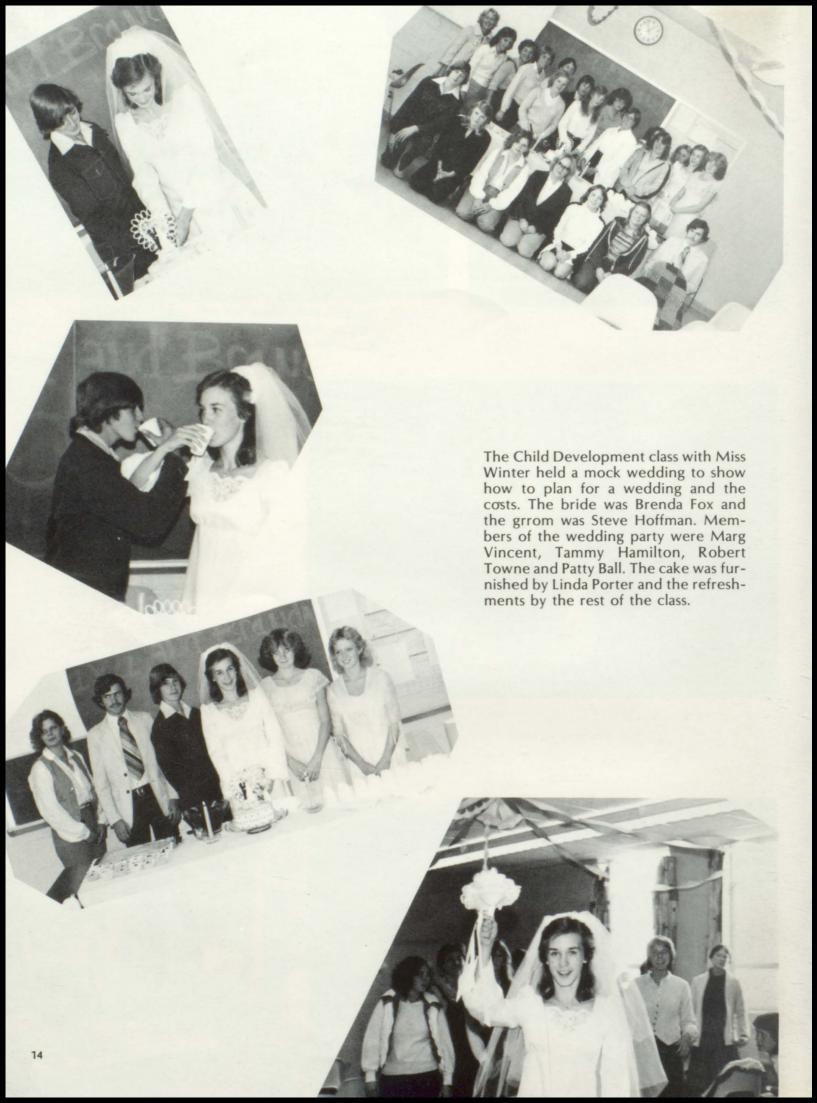

#### ANNUAL STAFF

Front L To R Steve Hoffman, Sally Gill, Karen Jensen, Brenda Fox, Katie Dailey. Back: Carla Kittler, Renee Smith, Fawn Miller, Judy Nyreen, Karin Lilly

Jefferson School District Board Members: Sitting; Arlene Nyreen, Mike Bartek, Dieter Hallwas, Marcus Bernard, Oliver Montagne. Standing; Richard Ballinger, Alfred La-Croix.

Mike Morgan

Don Owings

The Child development Class sponsored a Christmas Party for pre-school children. Steve Hoffman was "Santa", Carla Kittler was an "elf", and Katie Dailey, "reindeer". Lunch was made by the class taught by Miss Winter. All the kiddies enjoyed talking to Santa and told him what to bring them all for Christmas.