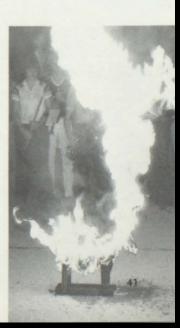

### **CORONATION 1980**

Homecoming 1980 started with the week of festivities such as Costume Day, Toga Day, Western Dress-up Day and Black and Orange Day. On Thursday, October 9, 1980, Coronation was held at 7:00 p.m. in the Jefferson H. S. Gym, following coronation there was a pep rally and the burning of the "J". This years Homecoming Royalty was; above left, Guy Faber, son of Mr. and Mrs. Doug Faber; Kim Keating, daughter of Mr. and Mrs. Jerry Keating; above right, Adam Ballinger, son of Mr. and Mrs. Richard Ballinger; Katie Dailey, daughter of Mr. and Mrs. Richard Dailey; bottom left, Scott Boese, son of Mr. and Mrs. James Boese; Laurie Ryan, daughter of Mrs. Charlotte Ryan; bottom right, Martin Hallwas, son of Mr. and Mrs. Dieter Hallwas; and Carla Kittler, daughter of Mr. and Mrs. Carl Kittler. The Ringbearers were Matt Hansen, son of Mr. and Mrs. Bernard Hansen and Alex Corio, daughter of Mr. and Mrs. Bob Corio. On Friday, all the classes worked on their floats in the morning, the parade was held downtown at 1:30 p.m. We played Niobrara, Nebraska and won 27-0. The winners of the floats were Juniors, first; Sophomores, second; Freshman, third; and Seniors, Fourth. This years window display was won by the Seniors. Following the Homecoming Game, a dance was held with "Flash Flood" provided by the JHS Student Council.