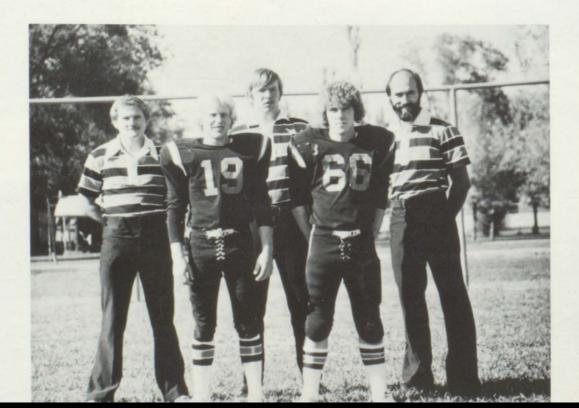

### FOOTBALL 1980

Coach Young, Scott Boese, Co-Captain, Coach Halverson, Adam Ballinger, Co-Captain, Coach Steffensmeier

Front L to R: Brett Cook, Doug Broveak, Adam Ballinger, Jeff LaCroix, Robert Logelin, Mike Swinger, Troy Irwin. Back: Scott Boese, Danny Libby, Brad Chicoine, Guy Faber, Trent Irwin, Roger Logelin.