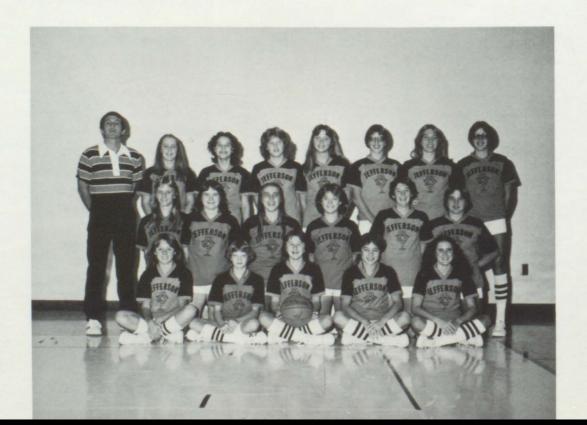

1st Row Lori Parent, Kim Trudeau, Barb Hemmingson, Janine Crevier, Dianna Hoffman. 2nd Row Jody Kougl, Lori Hoffman, Lisa Seid, Patty Huntsman, Theresa Bosse, Patty Stokely. 3rd Row Coach Burkhart, Michelle LaCroix, Michelle Fox, Jane Davidson, Betsy Ryan, Jean Dailey, Lori Connors, Joan Dailey