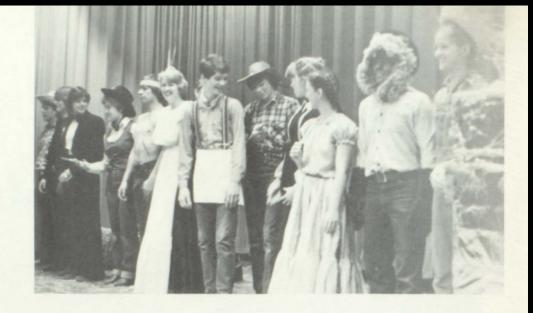

Hughes.

## JEFFERSON GIRLS SQUAD

Senior Runners, front, Katie Dailey, Coach Tibbetts, Carla Kitler, Back, Jolie Corder, Coach Hughes, Mary Dailey. Mile relay: Carey Kitler, Jean Dailey, Katie Dailey, Joan Dailey.







Front, L to R, Anthony Hoffman, Brad Chicoine, 2nd row, Dan Dennison, Barry Bradshaw, Mike Gross, Mark Trudeau, Mike Stokely, Tim Montagne, 3rd row, Gregg Bosse, Bruce Crevier, Lance Comstock, Jerry Rasmussen, Brad Gunderson, Mark Hegdahl, Don Seid, Tim Trudeau, Roger Logelin, 4th row, Coach Becker, Dale Neely, Trent Irwin, Jeff LaCroix, Troy Irwin, Scott Boese, Rich Olsen, Bill Dailey, Coach Young.

## JHS BOYS TRACK

Sprinter: Front row, I to r, Roger Logelin, Anthony Hoffman, Brad Chicoine, Back row, Tim Trudeau, Trent Irwin, Rich Olsen, Bill Dailey, Troy Irwin.













## DRAMA





## "CHARLIE-GIRL TRACK STAR"











## THIS ONE'S FOR YOU





Freshmen Attendants: Greg Bernard, Michelle Fox; Sophomore: Jerry Rasmussen, Kelly Shank; Junior: Jeff LaCroix, Lisa Hegdahl; King Anthony Hoffman, Queen Katie Dailey, Senior Attendants Scott Boese, Kim Keating; Adam Ballinger, Mary Bernard; Martin Hallwas, Carla Kittler; 1980 King Todd Colt, Queen Sue Dailey.













AVENUE SE CAULLE DE GAULLE





\*\*\*





### **GRADUATION 1981**







Salutatorian Mary Dailey

Commencement Exercises were held May 16, 1981 for forty-seven Seniors from Jefferson High School at 7:30 p.m. Invocation was given by Laurie Ryan. Honor addresses were given by Martin Hallwas and Mary Bernard. Honor students were; Mary Bernard, Jolie Corder, Ann Crevier, Katie Dailey,