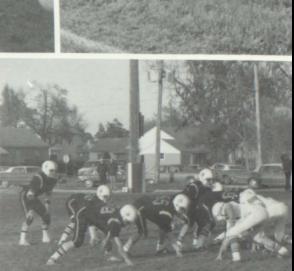

### FOOTBALL 1980

Coach Young, Scott Boese, Co-Captain, Coach Halverson, Adam Ballinger, Co-Captain, Coach Steffensmeier

Front L to R: Brett Cook, Doug Broveak, Adam Ballinger, Jeff LaCroix, Robert Logelin, Mike Swinger, Troy Irwin. Back: Scott Boese, Danny Libby, Brad Chicoine, Guy Faber, Trent Irwin, Roger Logelin.

### DEFENSE OFFENSE

Front L to R: Jeff LaCroix, Troy Irwin, Vince Burnett, Mike Swingen, Doug Broveak, Back: Tim Trudeau, Brad Chicoine, Brett Cook, Scott Boese, Todd Feese, Adam Ballinger.

Senior Players Standing; Brett Cook, Robert Logelin, Scott Boese, Guy Faber, Adam Ballinger. Front Row; Vince Burnett, Troy Verdoorn, Todd Feese