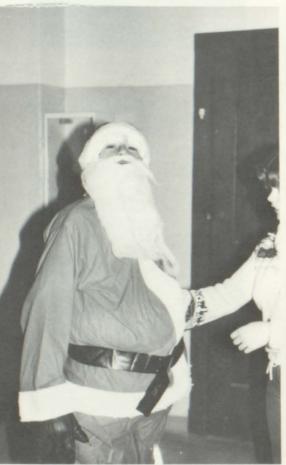

Mike Morgan

Don Owings

The Child development Class sponsored a Christmas Party for pre-school children. Steve Hoffman was "Santa", Carla Kittler was an "elf", and Katie Dailey, "reindeer". Lunch was made by the class taught by Miss Winter. All the kiddies enjoyed talking to Santa and told him what to bring them all for Christmas.