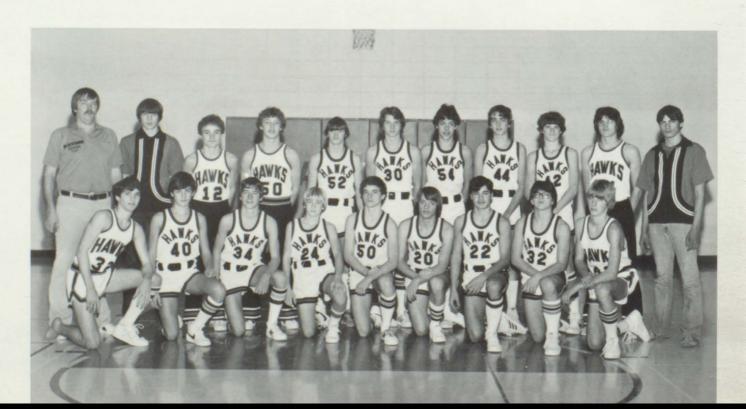

### FOOTBALL 1980

Coach Young, Scott Boese, Co-Captain, Coach Halverson, Adam Ballinger, Co-Captain, Coach Steffensmeier

Front L to R: Brett Cook, Doug Broveak, Adam Ballinger, Jeff LaCroix, Robert Logelin, Mike Swinger, Troy Irwin. Back: Scott Boese, Danny Libby, Brad Chicoine, Guy Faber, Trent Irwin, Roger Logelin.

### DEFENSE OFFENSE

Front L to R: Jeff LaCroix, Troy Irwin, Vince Burnett, Mike Swingen, Doug Broveak, Back: Tim Trudeau, Brad Chicoine, Brett Cook, Scott Boese, Todd Feese, Adam Ballinger.

Senior Players Standing; Brett Cook, Robert Logelin, Scott Boese, Guy Faber, Adam Ballinger. Front Row; Vince Burnett, Troy Verdoorn, Todd Feese