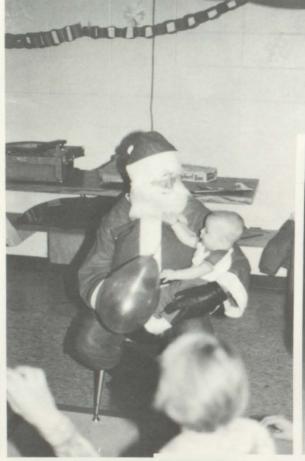

Mike Morgan

Don Owings

The Child development Class sponsored a Christmas Party for pre-school children. Steve Hoffman was "Santa", Carla Kittler was an "elf", and Katie Dailey, "reindeer". Lunch was made by the class taught by Miss Winter. All the kiddies enjoyed talking to Santa and told him what to bring them all for Christmas.