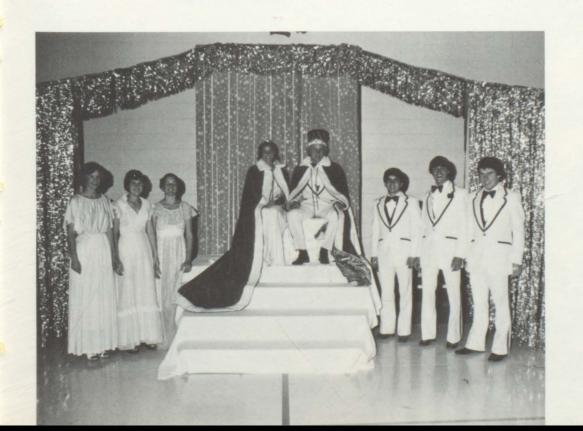

### **CORONATION 1980**

Homecoming 1980 started with the week of festivities such as Costume Day, Toga Day, Western Dress-up Day and Black and Orange Day. On Thursday, October 9, 1980, Coronation was held at 7:00 p.m. in the Jefferson H. S. Gym, following coronation there was a pep rally and the burning of the "J". This years Homecoming Royalty was; above left, Guy Faber, son of Mr. and Mrs. Doug Faber; Kim Keating, daughter of Mr. and Mrs. Jerry Keating; above right, Adam Ballinger, son of Mr. and Mrs. Richard Ballinger; Katie Dailey, daughter of Mr. and Mrs. Richard Dailey; bottom left, Scott Boese, son of Mr. and Mrs. James Boese; Laurie Ryan, daughter of Mrs. Charlotte Ryan; bottom right, Martin Hallwas, son of Mr. and Mrs. Dieter Hallwas; and Carla Kittler, daughter of Mr. and Mrs. Carl Kittler. The Ringbearers were Matt Hansen, son of Mr. and Mrs. Bernard Hansen and Alex Corio, daughter of Mr. and Mrs. Bob Corio. On Friday, all the classes worked on their floats in the morning, the parade was held downtown at 1:30 p.m. We played Niobrara, Nebraska and won 27-0. The winners of the floats were Juniors, first; Sophomores, second; Freshman, third; and Seniors, Fourth. This years window display was won by the Seniors. Following the Homecoming Game, a dance was held with "Flash Flood" provided by the JHS Student Council.

# KING SCOTT - QUEEN LAURIE

Second Place: Sophomores

Third Place: Freshmen

Fourth Place: Seniors

Front Row L to R: Gregg Bosse, Don Seid, Tim Montagne, Danny Dennison, Back, Coach Hughes, Anthony Hoffman, Bill Dailey, Joe Rarrat, Mark Hegdahl, Dale Neely, Mary Dailey, Kim Keating.