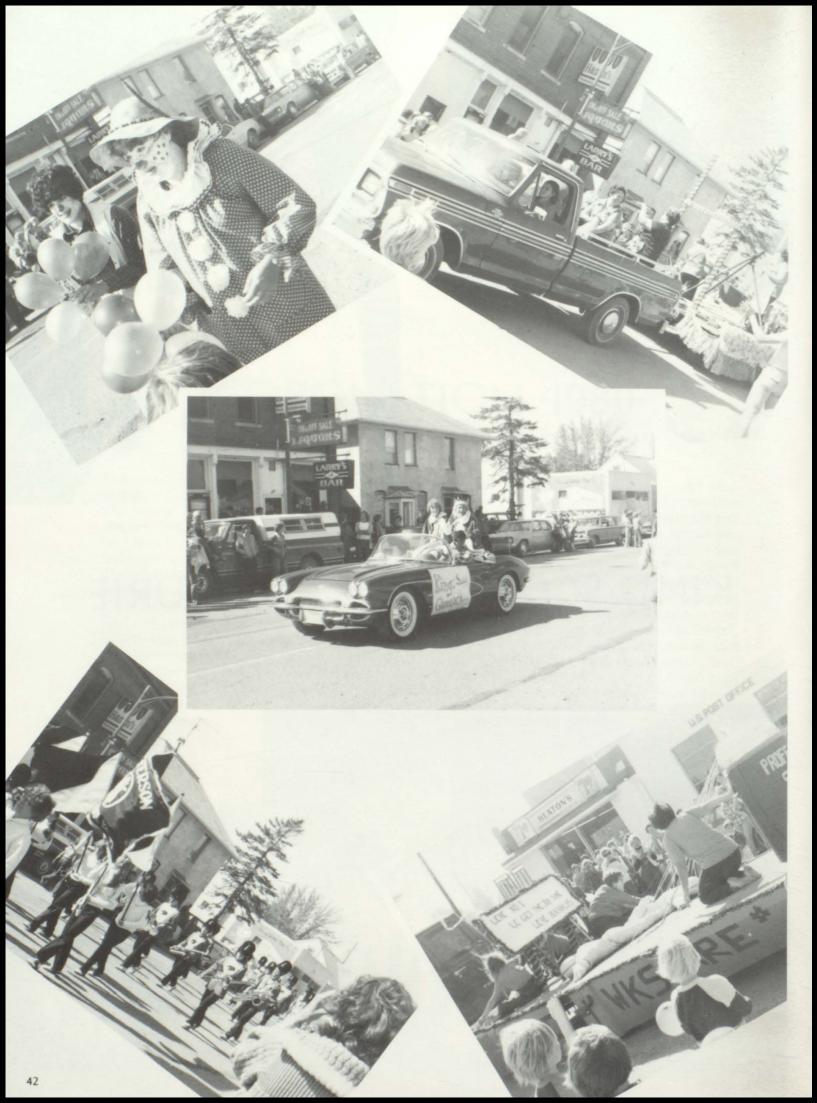

### **CORONATION 1980**

Homecoming 1980 started with the week of festivities such as Costume Day, Toga Day, Western Dress-up Day and Black and Orange Day. On Thursday, October 9, 1980, Coronation was held at 7:00 p.m. in the Jefferson H. S. Gym, following coronation there was a pep rally and the burning of the "J". This years Homecoming Royalty was; above left, Guy Faber, son of Mr. and Mrs. Doug Faber; Kim Keating, daughter of Mr. and Mrs. Jerry Keating; above right, Adam Ballinger, son of Mr. and Mrs. Richard Ballinger; Katie Dailey, daughter of Mr. and Mrs. Richard Dailey; bottom left, Scott Boese, son of Mr. and Mrs. James Boese; Laurie Ryan, daughter of Mrs. Charlotte Ryan; bottom right, Martin Hallwas, son of Mr. and Mrs. Dieter Hallwas; and Carla Kittler, daughter of Mr. and Mrs. Carl Kittler. The Ringbearers were Matt Hansen, son of Mr. and Mrs. Bernard Hansen and Alex Corio, daughter of Mr. and Mrs. Bob Corio. On Friday, all the classes worked on their floats in the morning, the parade was held downtown at 1:30 p.m. We played Niobrara, Nebraska and won 27-0. The winners of the floats were Juniors, first; Sophomores, second; Freshman, third; and Seniors, Fourth. This years window display was won by the Seniors. Following the Homecoming Game, a dance was held with "Flash Flood" provided by the JHS Student Council.