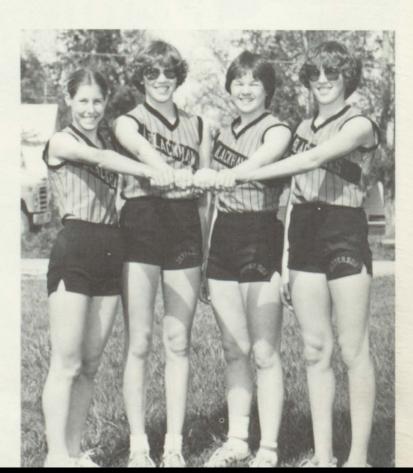

## JEFFERSON CROSS-COUNTRY

Front: Gregg Bosse, Tim Montagne. Back L to R: Anthony Hoffman, Bill Dailey, Joe Rarrat, Don Seid, Dale Neely, Mark Hegdahl, Danny Dennison.

Senior Runners L to R: Anthony Hoffman, Mary Dailey, Kathy Smith, KimKeating.