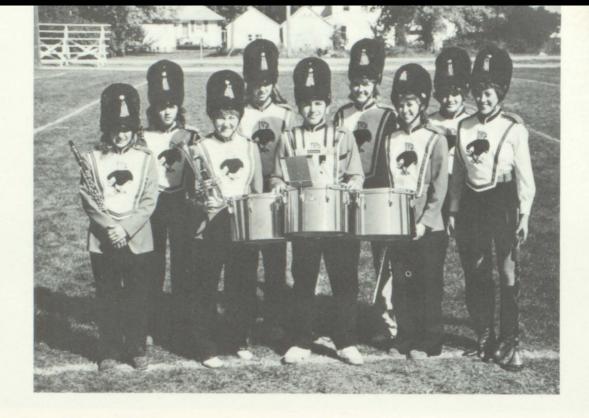

## JEFFERSON CROSS-COUNTRY

Front: Gregg Bosse, Tim Montagne. Back L to R: Anthony Hoffman, Bill Dailey, Joe Rarrat, Don Seid, Dale Neely, Mark Hegdahl, Danny Dennison.

Senior Runners L to R: Anthony Hoffman, Mary Dailey, Kathy Smith, KimKeating.