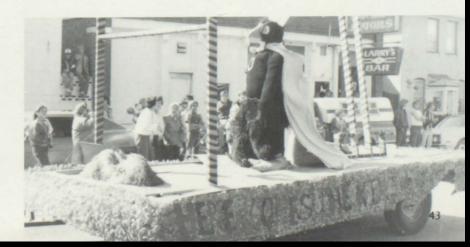

### **CORONATION 1980**

Homecoming 1980 started with the week of festivities such as Costume Day, Toga Day, Western Dress-up Day and Black and Orange Day. On Thursday, October 9, 1980, Coronation was held at 7:00 p.m. in the Jefferson H. S. Gym, following coronation there was a pep rally and the burning of the "J". This years Homecoming Royalty was; above left, Guy Faber, son of Mr. and Mrs. Doug Faber; Kim Keating, daughter of Mr. and Mrs. Jerry Keating; above right, Adam Ballinger, son of Mr. and Mrs. Richard Ballinger; Katie Dailey, daughter of Mr. and Mrs. Richard Dailey; bottom left, Scott Boese, son of Mr. and Mrs. James Boese; Laurie Ryan, daughter of Mrs. Charlotte Ryan; bottom right, Martin Hallwas, son of Mr. and Mrs. Dieter Hallwas; and Carla Kittler, daughter of Mr. and Mrs. Carl Kittler. The Ringbearers were Matt Hansen, son of Mr. and Mrs. Bernard Hansen and Alex Corio, daughter of Mr. and Mrs. Bob Corio. On Friday, all the classes worked on their floats in the morning, the parade was held downtown at 1:30 p.m. We played Niobrara, Nebraska and won 27-0. The winners of the floats were Juniors, first; Sophomores, second; Freshman, third; and Seniors, Fourth. This years window display was won by the Seniors. Following the Homecoming Game, a dance was held with "Flash Flood" provided by the JHS Student Council.