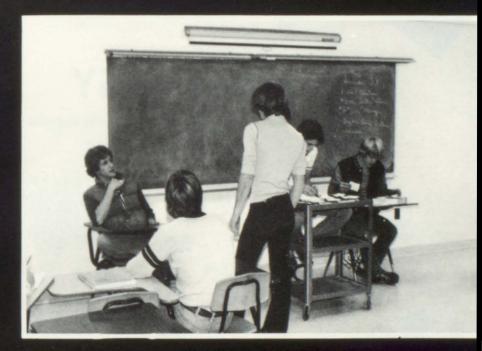

#### TRIAL BY JURY

The American History classes of Mr. Rohlfs tried their skills at trials after studying the constitution in the fall semester. "Judge" Cook presided over a "trial" where defendant Joe Rarrat is questioned by attorneys Tim Trudeau, Kelly Altimus and Butch Kirtzner, Trent Irwin was the bailiff. Jury members were Chris Pulscher, Debbie Peterson, Rodney Austin, George Thompson & Darwin Dunne.

The guilty verdict resulted in another trial to reverse the decision in favor of the defendant.

Denior Flass of Ann M. Crevier Robert Logelin Patty Ball Bos of Soma Brad Beavers Vincent L. Burnett We Source of Markey of Mar Oongrey trick 1 adam Sharon Hanson Bailey Sharon Hanson Bailey Sharon Hanson Bailey Sharon Hanson Walley Sharon Hanson Sharen Shar 20 Modernt Townson Mugner Vinda Portes Mary Bernard Donald Ouring Mattersocke Martin Hollwas Dlinn Evie Mattersocke Mary Dailey Leating Class Freeze Janet Leibisch Jane Hall war