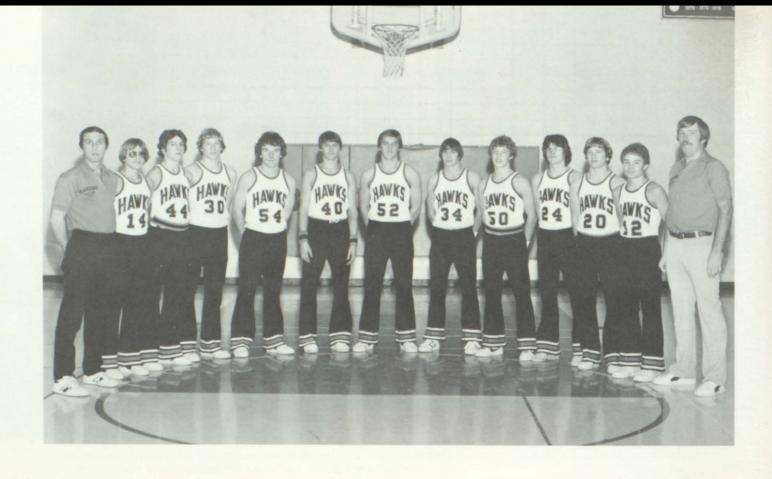

### FOOTBALL 1980

Coach Young, Scott Boese, Co-Captain, Coach Halverson, Adam Ballinger, Co-Captain, Coach Steffensmeier

Front L to R: Brett Cook, Doug Broveak, Adam Ballinger, Jeff LaCroix, Robert Logelin, Mike Swinger, Troy Irwin. Back: Scott Boese, Danny Libby, Brad Chicoine, Guy Faber, Trent Irwin, Roger Logelin.

### DEFENSE OFFENSE

Front L to R: Jeff LaCroix, Troy Irwin, Vince Burnett, Mike Swingen, Doug Broveak, Back: Tim Trudeau, Brad Chicoine, Brett Cook, Scott Boese, Todd Feese, Adam Ballinger.

Senior Players Standing; Brett Cook, Robert Logelin, Scott Boese, Guy Faber, Adam Ballinger. Front Row; Vince Burnett, Troy Verdoorn, Todd Feese