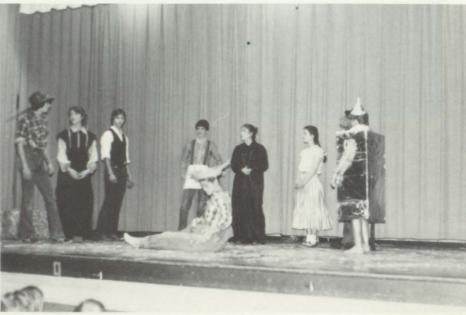

hes.

## JEFFERSON GIRLS SQUAD

Senior Runners, front, Katie Dailey, Coach Tibbetts, Carla Kitler, Back, Jolie Corder, Coach Hughes, Mary Dailey. Mile relay: Carey Kitler, Jean Dailey, Katie Dailey, Joan Dailey.







Front, L to R, Anthony Hoffman, Brad Chicoine, 2nd row, Dan Dennison, Barry Bradshaw, Mike Gross, Mark Trudeau, Mike Stokely, Tim Montagne, 3rd row, Gregg Bosse, Bruce Crevier, Lance Comstock, Jerry Rasmussen, Brad Gunderson, Mark Hegdahl, Don Seid, Tim Trudeau, Roger Logelin, 4th row, Coach Becker, Dale Neely, Trent Irwin, Jeff LaCroix, Troy Irwin, Scott Boese, Rich Olsen, Bill Dailey, Coach Young.

## JHS BOYS TRACK

Sprinter: Front row, I to r, Roger Logelin, Anthony Hoffman, Brad Chicoine, Back row, Tim Trudeau, Trent Irwin, Rich Olsen, Bill Dailey, Troy Irwin.













## DRAMA





## "CHARLIE-GIRL TRACK STAR"











## THIS ONE'S FOR YOU





Freshmen Attendants: Greg Bernard, Michelle Fox; Sophomore: Jerry Rasmussen, Kelly Shank; Junior: Jeff LaCroix, Lisa Hegdahl; King Anthony Hoffman, Queen Katie Dailey, Senior Attendants Scott Boese, Kim Keating; Adam Ballinger, Mary Bernard; Martin Hallwas, Carla Kittler; 1980 King Todd Colt, Queen Sue Dailey.













AVENUE SE CAULLE DE GAULLE





\*\*\*





### **GRADUATION 1981**







Salutatorian Mary Dailey

Commencement Exercises were held May 16, 1981 for forty-seven Seniors from Jefferson High School at 7:30 p.m. Invocation was given by Laurie Ryan. Honor addresses were given by Martin Hallwas and Mary Bernard. Honor students were; Mary Bernard, Jolie Corder, Ann Crevier, Katie Dailey, Mar